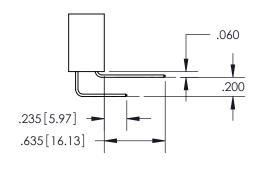

**Contact Dimensions:** 558-90 Degree Bend (Code 541 Contacts) See Sheet 2 for Contact Code 555, 556, 558, 559, 560 Dimensions

INSULATOR MATERIAL: THERMOPLASTIC PBT, UL 94V-0 CONTACT MATERIAL; COPPER TIN ALLOY CONTACT PLATING: GOLD ON THE MATING AREA, TIN PLATING ON THE CONTACT TAILS, NICKEL UNDERPLATE

ISSUE NUMBER ORIGINAL 1

**Contact Code 558** 

**Contact Code 559** 

Contact Code 560

- INSULATOR MATERIAL: THERMOPLASTIC POLYESTER, UL 94V-0
- DAP MATERIAL AVAILABLE UPON REQUEST
- CONTACT MATERIAL; COPPER ALLOY

CONTACT PLATING: GOLD ON THE MATING AREA, TIN PLATING ON THE CONTACT TAILS, NICKEL UNDERPLATE

\*FOR ALL OTHER SPECIFICATIONS REFER TO SHEET 3\*