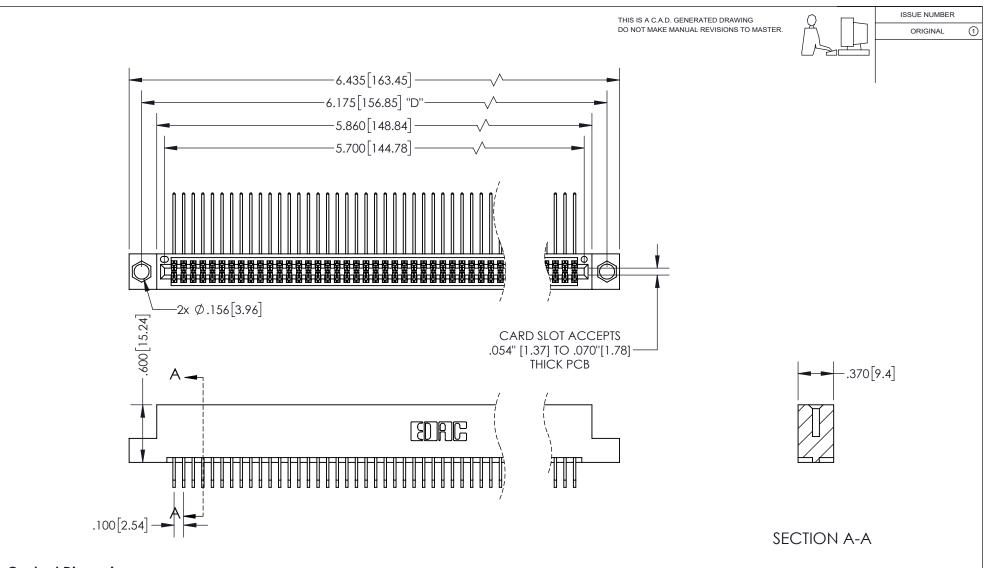

**Contact Dimensions:** 558-90 Degree Bend (Code 541 Contacts) See Sheet 2 for Contact Code 555, 556, 558, 559, 560 Dimensions

INSULATOR MATERIAL: THERMOPLASTIC PBT, UL 94V-0 CONTACT MATERIAL; COPPER TIN ALLOY CONTACT PLATING: GOLD ON THE MATING AREA, TIN PLATING ON THE CONTACT TAILS, NICKEL UNDERPLATE

## 345/395 SERIES CARD EDGE CONNECTOR PART NUMBER: 395-112-558-204

YOUR CONNECTION TO QUALITY & SERVICE

**EDAC INC** TORONTO, ONTARIO CANADA

THESE DRAWINGS AND SPECIFICATIONS ARE THE PROPERTY OF EDAC INC.,AND SHALL NOT BE REPRODUCED, OR COPIED OR USED AS THE BASIS FOR THE MANUFACTURE OR SALE OF APPARATUS WITHOUT WRITTEN PERMISSION.

CONTACT PLATING: GOLD ON THE MATING AREA, TIN PLATING ON THE CONTACT TAILS, NICKEL UNDERPLATE

\*FOR ALL OTHER SPECIFICATIONS REFER TO SHEET 3\*