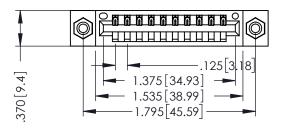

346/396 SERIES CARD EDGE CONNECTOR PART NUMBER: 396-010-522-108

**EDAC INC** TORONTO, ONTARIO CANADA

THESE DRAWINGS AND SPECIFICATIONS ARE THE PROPERTY OF EDAC INC.,AND SHALL NOT BE REPRODUCED,OR COPIED OR USED AS THE BASIS FOR THE MANUFACTURE OR SALE OF APPARATUS WITHOUT WRITTEN PERMISSION.

THIS IS A C.A.D. GENERATED DRAWING DO NOT MAKE MANUAL REVISIONS TO MASTER.

ISSUE NUMBER

ORIGINAL

1

- INSULATOR MATERIAL: THERMOPLASTIC POLYESTER, UL 94V-0 CONTACT MATERIAL; COPPER, NICKEL, TIN ALLOY CA-725 CONTACT PLATING: GOLD ON THE MATING AREA, TIN-LEAD
  - ON THE CONTACT TAILS, NICKEL UNDERPLATE