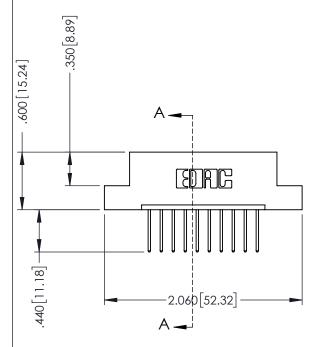

## 346/396 SERIES CARD EDGE CONNECTOR CONTACT CODE 555,556,558,559,560 DIMENSIONS

YOUR CONNECTION TO QUALITY & SERVICE

**EDAC INC** TORONTO, ONTARIO CANADA

THESE DRAWINGS AND SPECIFICATIONS ARE THE PROPERTY OF EDAC INC.,AND SHALL NOT BE REPRODUCED, OR COPIED OR USED AS THE BASIS FOR THE MANUFACTURE OR SALE OF APPARATUS WITHOUT WRITTEN PERMISSION.

.330 [8.38] Slot Depth .160 [4.06] Point of Contact

**SECTION A-A** 

ISSUE NUMBER ORIGINAL 1