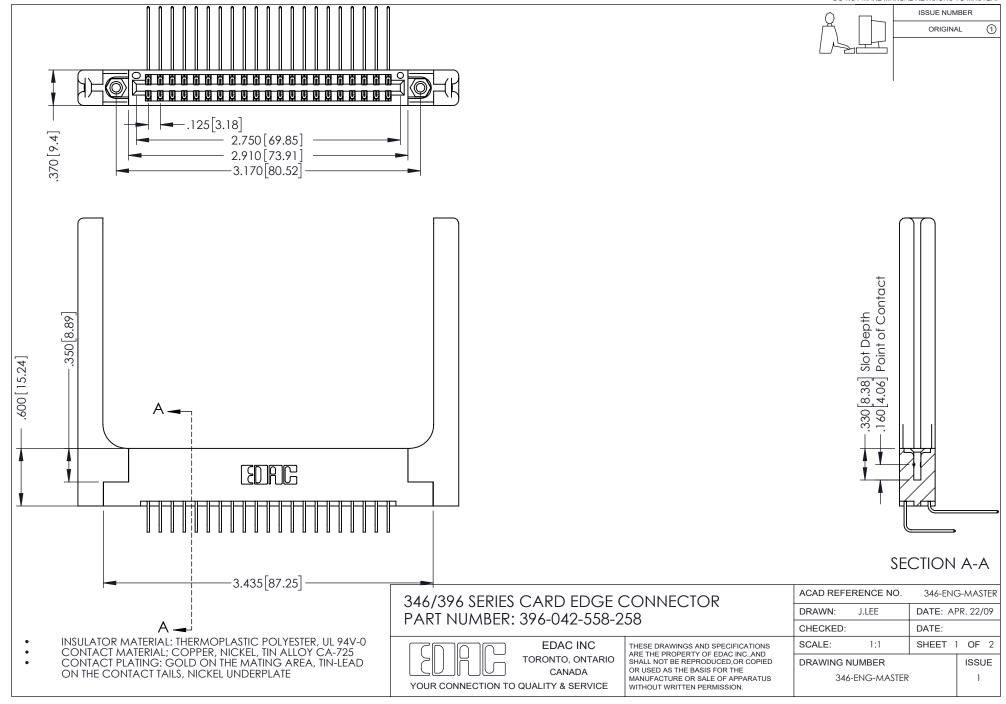

## **Contact Code 556**

INSULATOR MATERIAL: THERMOPLASTIC POLYESTER, UL 94V-0 CONTACT MATERIAL; COPPER, NICKEL, TIN ALLOY CA-725 CONTACT PLATING: GOLD ON THE MATING AREA, TIN-LEAD

ON THE CONTACT TAILS, NICKEL UNDERPLATE

## 346/396 SERIES CARD EDGE CONNECTOR CONTACT CODE 555,556,558,559,560 DIMENSIONS

YOUR CONNECTION TO QUALITY & SERVICE

**EDAC INC** TORONTO, ONTARIO CANADA

THESE DRAWINGS AND SPECIFICATIONS ARE THE PROPERTY OF EDAC INC.,AND SHALL NOT BE REPRODUCED, OR COPIED OR USED AS THE BASIS FOR THE MANUFACTURE OR SALE OF APPARATUS WITHOUT WRITTEN PERMISSION.