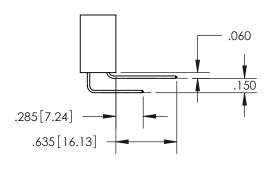

THIS IS A C.A.D. GENERATED DRAWING DO NOT MAKE MANUAL REVISIONS TO MASTER.

ISSUE NUMBER

1

ORIGINAL

.330[8.38] -.370[9.4] **CARD SLOT** 

SECTION A-A

**Contact Dimensions:** 558-90 Degree Bend (Code 541 Contacts) See Sheet 2 for Contact Code 555, 556, 558, 559, 560 Dimensions

INSULATOR MATERIAL: THERMOPLASTIC PBT, UL 94V-0 CONTACT MATERIAL; COPPER TIN ALLOY CONTACT PLATING: GOLD ON THE MATING AREA, TIN PLATING ON THE CONTACT TAILS, NICKEL UNDERPLATE

345/395 SERIES CARD EDGE CONNECTOR PART NUMBER: 395-037-558-404