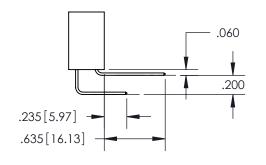

THIS IS A C.A.D. GENERATED DRAWING DO NOT MAKE MANUAL REVISIONS TO MASTER.

ISSUE NUMBER

1

ORIGINAL

.330[8.38] -.370[9.4] **CARD SLOT** 

SECTION A-A

**Contact Dimensions:** 558-90 Degree Bend (Code 541 Contacts) See Sheet 2 for Contact Code 555, 556, 558, 559, 560 Dimensions