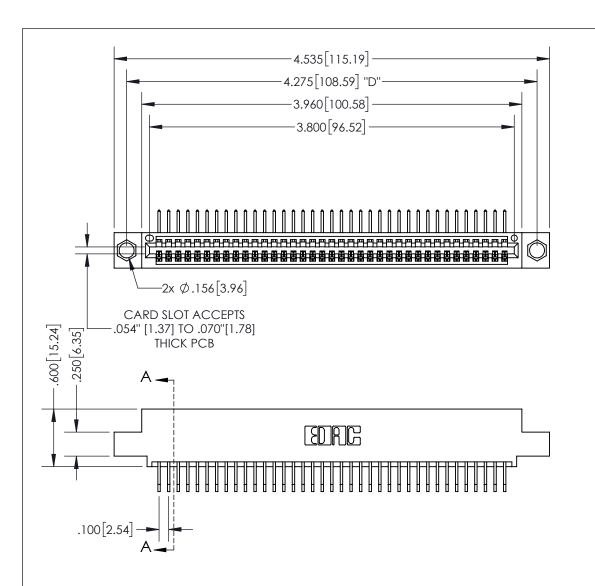

THIS IS A C.A.D. GENERATED DRAWING DO NOT MAKE MANUAL REVISIONS TO MASTER.

ISSUE NUMBER

1

ORIGINAL

.330[8.38] -.370[9.4] **CARD SLOT** 

SECTION A-A

**Contact Dimensions:** 558-90 Degree Bend (Code 541 Contacts) See Sheet 2 for Contact Code 555, 556, 558, 559, 560 Dimensions

INSULATOR MATERIAL: THERMOPLASTIC PBT, UL 94V-0 CONTACT MATERIAL; COPPER TIN ALLOY CONTACT PLATING: GOLD ON THE MATING AREA, TIN PLATING ON THE CONTACT TAILS, NICKEL UNDERPLATE

345/395 SERIES CARD EDGE CONNECTOR PART NUMBER: 395-037-558-404

| ACAD REFERENCE NO.  | 345-ENG-MASTER   |
|---------------------|------------------|
| DRAWN: R.STA.MONICA | DATE:MAY.16/2017 |
| CHECKED:            | DATE:            |
| SCALE: 1:1          | SHEET 1 OF 2     |
| DRAWING NUMBER      | ISSUE            |
| 345-ENG-MASTER      | 1                |
|                     |                  |