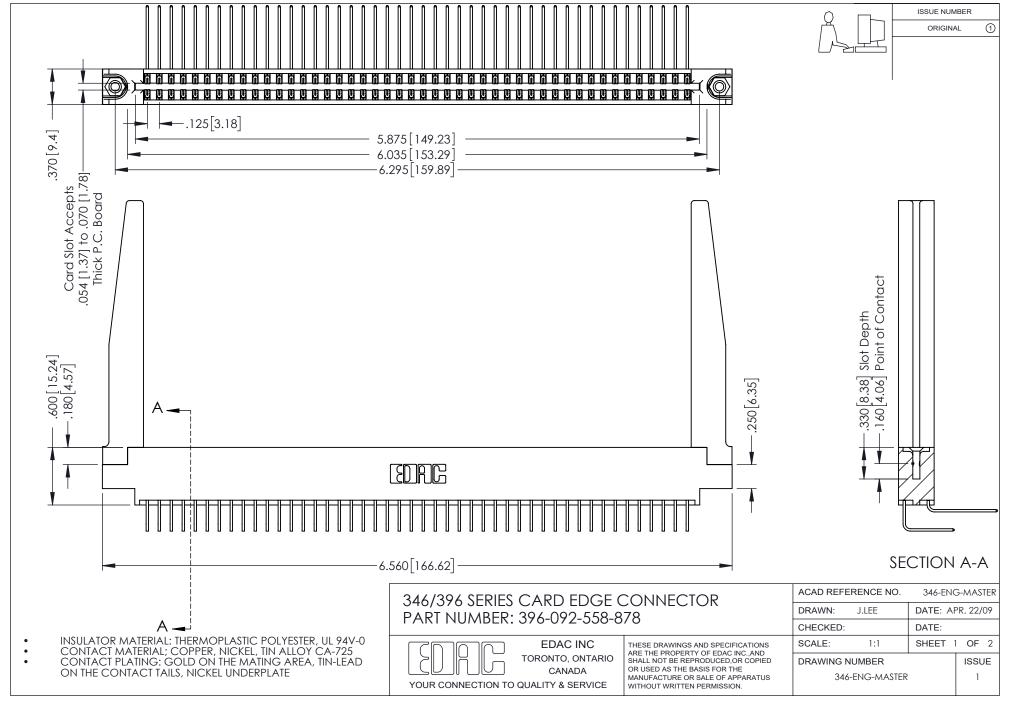

## **Contact Code 556**

INSULATOR MATERIAL: THERMOPLASTIC POLYESTER, UL 94V-0 CONTACT MATERIAL; COPPER, NICKEL, TIN ALLOY CA-725 CONTACT PLATING: GOLD ON THE MATING AREA, TIN-LEAD

ON THE CONTACT TAILS, NICKEL UNDERPLATE