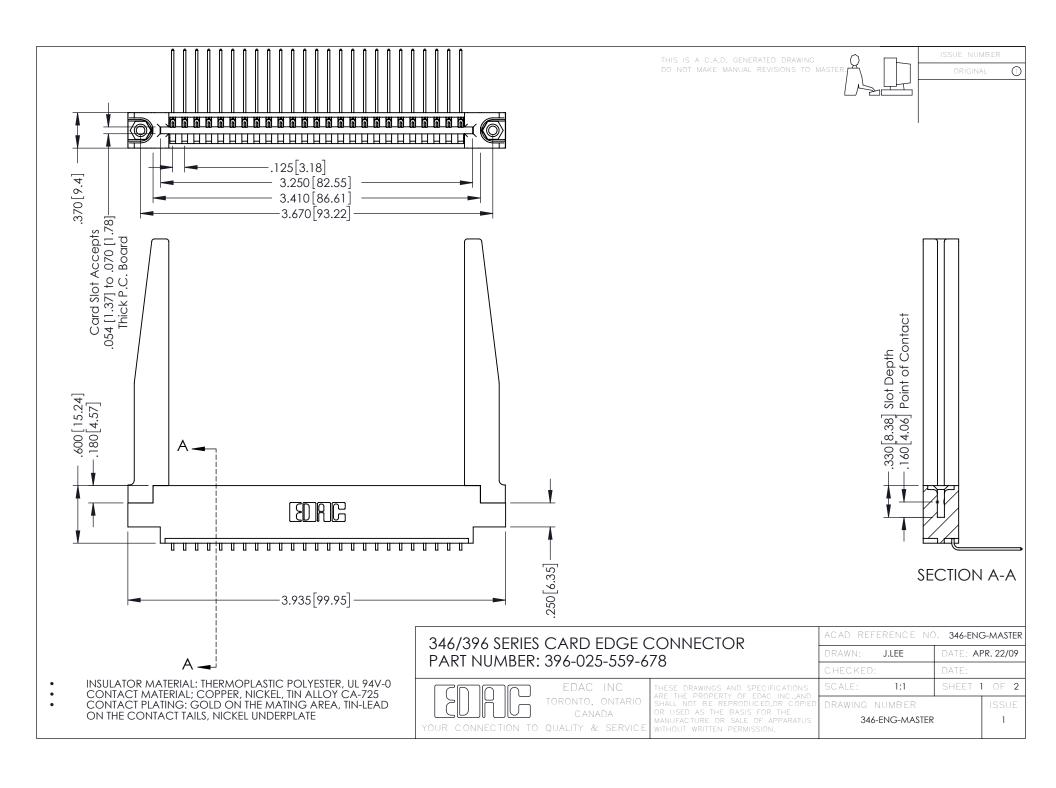

**Contact Code 555** 

**Contact Code 556** 

INSULATOR MATERIAL: THERMOPLASTIC POLYESTER, UL 94V-0 CONTACT MATERIAL; COPPER, NICKEL, TIN ALLOY CA-725 CONTACT PLATING: GOLD ON THE MATING AREA, TIN-LEAD

ON THE CONTACT TAILS, NICKEL UNDERPLATE

## 346/396 SERIES CARD EDGE CONNECTOR CONTACT CODE 555,556,558,559,560 DIMENSIONS

YOUR CONNECTION TO QUALITY & SERVICE

|   | ACAD REFERENCE NO. 346-ENG-MASTER |                  |
|---|-----------------------------------|------------------|
|   | DRAWN: J.LEE                      | DATE: APR. 22/09 |
|   | CHECKED:                          | DATE:            |
|   | SCALE: 1:1                        | SHEET 2 OF 2     |
| D | DRAWING NUMBER                    | ISSUE            |