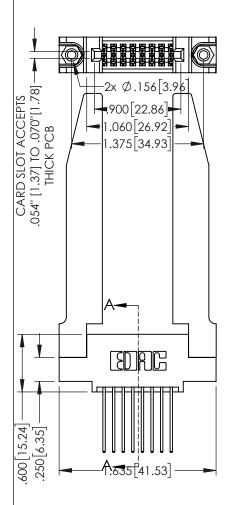

Contact Dimensions: 542-Wire Wrap .025 Sq.(0.64 Sq.) - Tail LG=.645(16.38) .100 (2.54) Contact Spacing x .200 (5.08) Row Spacing

THIS IS A C.A.D. GENERATED DRAWING DO NOT MAKE MANUAL REVISIONS TO MAS: R. C

\_\_\_\_

.160[4.06] POINT OF CONTACT

.150 [3.81]

-.330[8.38] CARD SLOT

1

ORIG

INSULATOR MATERIAL: THERMOPLASTIC PBT BLACK, UL 94V-0

CONTACT MATERIAL; COPPER TIN ALLOY
 CONTACT PLATING: GOLD ON THE MATING AREA, TIN PLATING ON THE CONTACT TAILS, NICKEL UNDERPLATE

| 345/395 SERIES CARD EDGE CONNECTOR |
|------------------------------------|
| PART NUMBER: 395-016-542-578       |

TORONTO, ONTARIO CANADA

YOUR CONNECTION TO QUALITY & SERVICE

| THESE DRAWINGS AND SPECIFICATIONS ARE THE PROPERTY OF EDAC INC.,AND                                                         | SC |
|-----------------------------------------------------------------------------------------------------------------------------|----|
| SHALL NOT BE REPRODUCED,OR COPIED OR USED AS THE BASIS FOR THE MANUFACTURE OR SALE OF APPARATUS WITHOUT WRITTEN PERMISSION. | DF |

| ACAD REFERENCE NO. 345-ENG-MASTER |                 |           |  |
|-----------------------------------|-----------------|-----------|--|
| DRAWN: R.STA.MONICA               | DATE: <b>MA</b> | Y.16/2017 |  |
| CHECKED:                          | DATE:           |           |  |
| SCALE: 1:1                        | SHEET 1         | OF 2      |  |
| DRAWING NUMBER                    |                 | ISSUE     |  |
| 345-ENG-MASTER                    |                 | 1         |  |