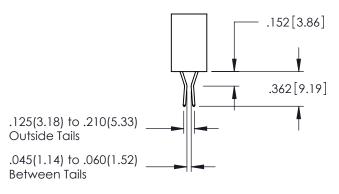

**SECTION A-A** 

**Contact Code 558** 

Contact Code 559

Contact Code 560

INSULATOR MATERIAL: THERMOPLASTIC POLYESTER, UL 94V-0

DAP MATERIAL AVAILABLE UPON REQUEST

CONTACT MATERIAL; COPPER ALLOY CONTACT PLATING: GOLD ON THE MATING AREA, TIN PLATING ON THE CONTACT TAILS, NICKEL UNDERPLATE

345/395 SERIES CARD EDGE CONNECTOR CONTACT CODE 555,556,558,559,560 DIMENSIONS

YOUR CONNECTION TO QUALITY & SERVICE

ACAD REFERENCE NO. 345-ENG-MASTER DATE:MAY.16/2017 DRAWN: R.STA.MONICA 1:1 SHEET 2 OF 2