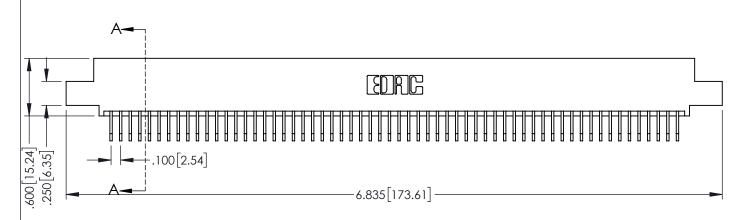

345/395 SERIES CARD EDGE CONNECTOR CONTACT CODE 555,556,558,559,560 DIMENSIONS

YOUR CONNECTION TO QUALITY & SERVICE

ACAD REFERENCE NO. 345-ENG-MASTER DATE:MAY.16/2017 DRAWN: R.STA.MONICA 1:1 SHEET 2 OF 2