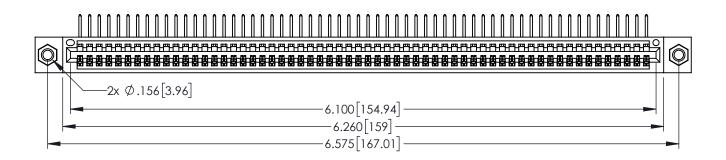

1

- INSULATOR MATERIAL: THERMOPLASTIC PBT BLACK, UL 94V-0
- CONTACT MATERIAL; COPPER TIN ALLOY CONTACT PLATING: GOLD ON THE MATING AREA, TIN PLATING ON THE CONTACT TAILS, NICKEL UNDERPLATE

| 345/395 SERIES CARD EDGE CONNECTOR |
|------------------------------------|
| PART NUMBER: 395-060-558-407       |

YOUR CONNECTION TO QUALITY & SERVICE

| ACAD REFERENCE NO. 345-ENG-MASTER |                  |       |  |
|-----------------------------------|------------------|-------|--|
| DRAWN: R.STA.MONICA               | DATE:MAY.16/2017 |       |  |
| CHECKED:                          | DATE:            |       |  |
| SCALE: 1:1                        | SHEET 1          | OF 2  |  |
| DRAWING NUMBER                    |                  | ISSUE |  |
| 345-ENG-MASTER                    |                  | 1     |  |