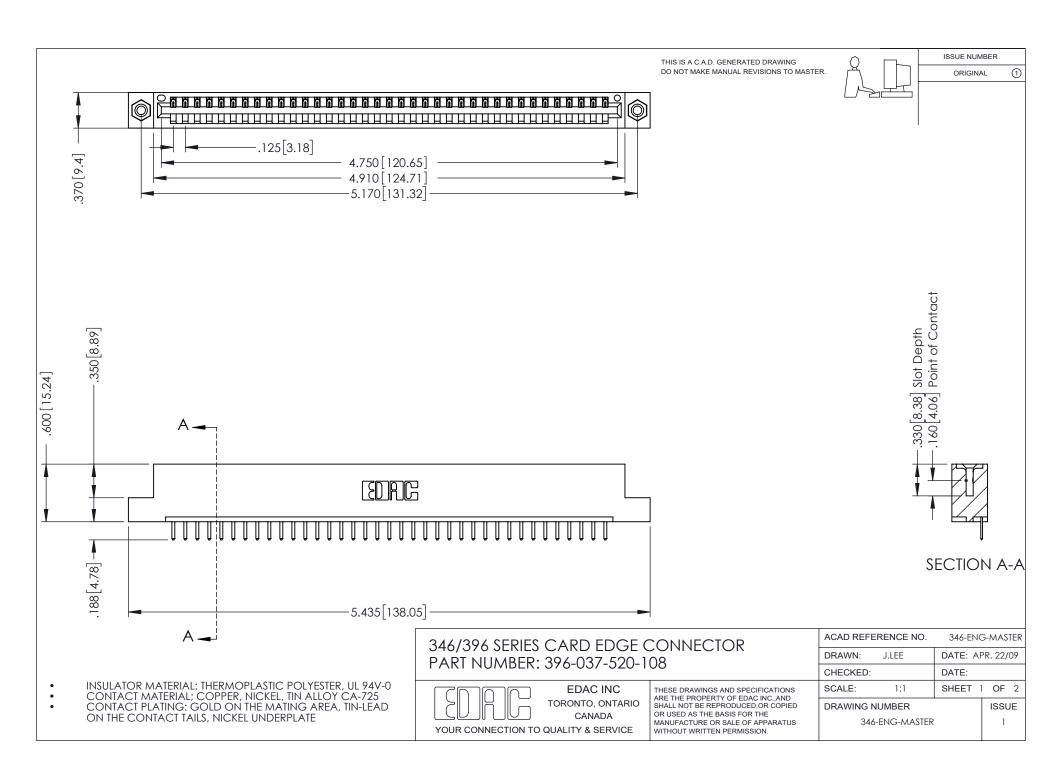

## **Contact Code 556**

INSULATOR MATERIAL: THERMOPLASTIC POLYESTER, UL 94V-0 CONTACT MATERIAL; COPPER, NICKEL, TIN ALLOY CA-725 CONTACT PLATING: GOLD ON THE MATING AREA, TIN-LEAD

ON THE CONTACT TAILS, NICKEL UNDERPLATE

## 346/396 SERIES CARD EDGE CONNECTOR CONTACT CODE 555,556,558,559,560 DIMENSIONS

YOUR CONNECTION TO QUALITY & SERVICE

**EDAC INC** TORONTO, ONTARIO CANADA

THESE DRAWINGS AND SPECIFICATIONS ARE THE PROPERTY OF EDAC INC.,AND SHALL NOT BE REPRODUCED, OR COPIED OR USED AS THE BASIS FOR THE MANUFACTURE OR SALE OF APPARATUS WITHOUT WRITTEN PERMISSION.