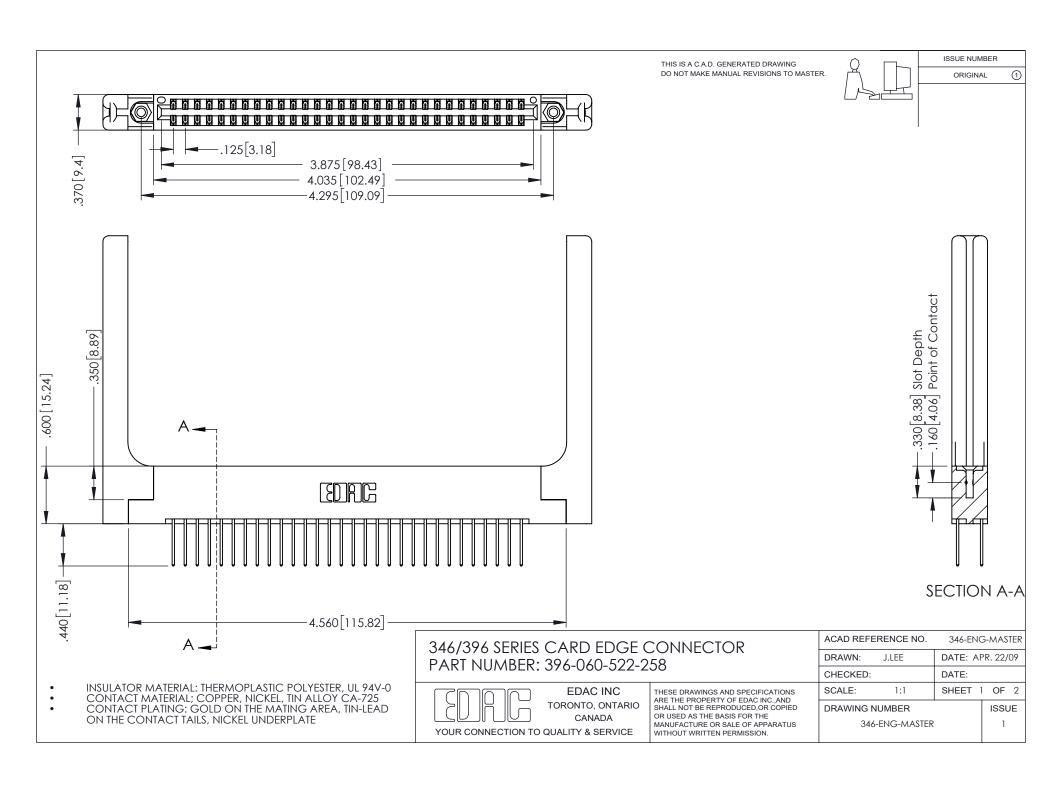

## 346/396 SERIES CARD EDGE CONNECTOR CONTACT CODE 555,556,558,559,560 DIMENSIONS

YOUR CONNECTION TO QUALITY & SERVICE

**EDAC INC** TORONTO, ONTARIO CANADA

THESE DRAWINGS AND SPECIFICATIONS ARE THE PROPERTY OF EDAC INC.,AND SHALL NOT BE REPRODUCED, OR COPIED OR USED AS THE BASIS FOR THE MANUFACTURE OR SALE OF APPARATUS WITHOUT WRITTEN PERMISSION.

ISSUE NUMBER ORIGINAL

1

**Contact Code 555** 

**Contact Code 556** 

INSULATOR MATERIAL: THERMOPLASTIC POLYESTER, UL 94V-0 CONTACT MATERIAL; COPPER, NICKEL, TIN ALLOY CA-725 CONTACT PLATING: GOLD ON THE MATING AREA, TIN-LEAD

ON THE CONTACT TAILS, NICKEL UNDERPLATE