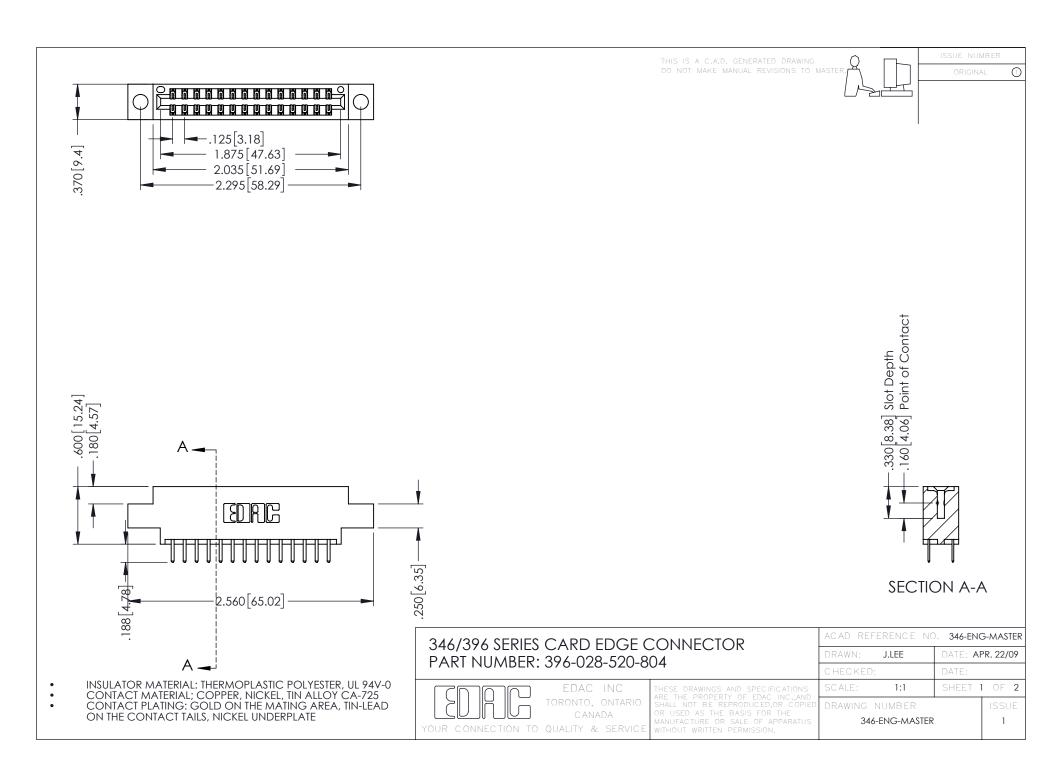

**Contact Code 555** 

**Contact Code 556** 

INSULATOR MATERIAL: THERMOPLASTIC POLYESTER, UL 94V-0 CONTACT MATERIAL; COPPER, NICKEL, TIN ALLOY CA-725 CONTACT PLATING: GOLD ON THE MATING AREA, TIN-LEAD

ON THE CONTACT TAILS, NICKEL UNDERPLATE