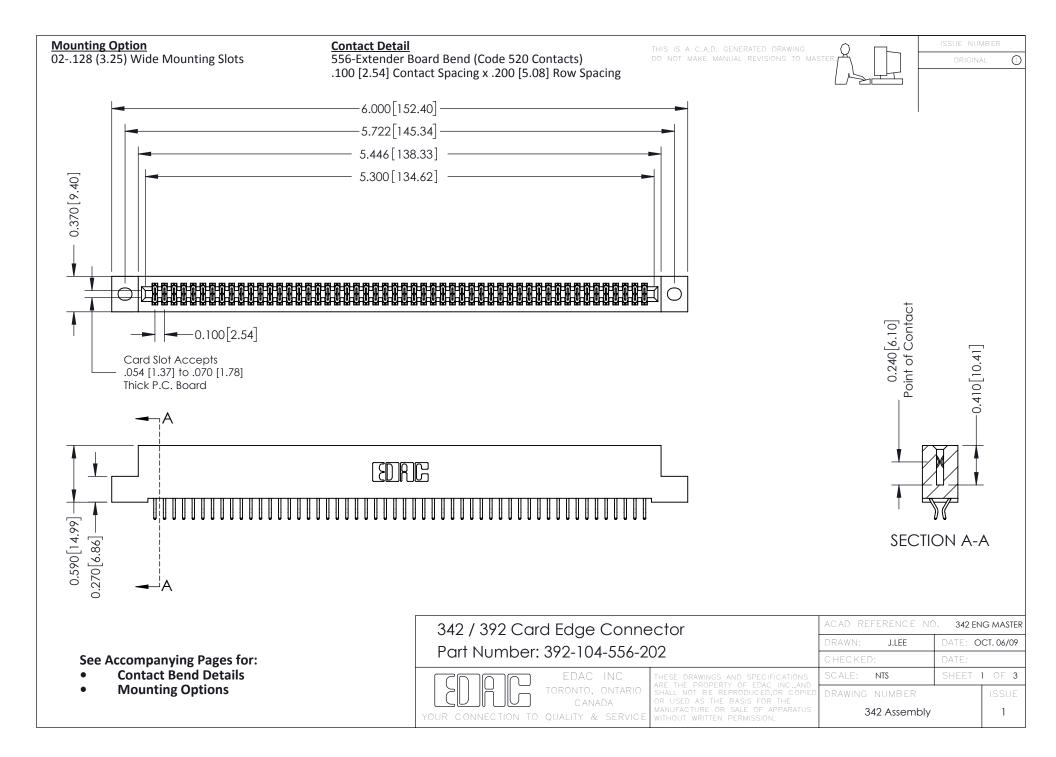

THIS IS A C.A.D. GENERATED DRAWING DO NOT MAKE MANUAL REVISIONS TO MASTER. ISSUE NUMBER

ORIGINAL

1



| 342 / 392 Series Card Edge Connector<br>Contact Bend Detail |                                                                                                                                                                                                  | ACAD REFERENCE NO. 342 ENG MASTER |             |                  |        |
|-------------------------------------------------------------|--------------------------------------------------------------------------------------------------------------------------------------------------------------------------------------------------|-----------------------------------|-------------|------------------|--------|
|