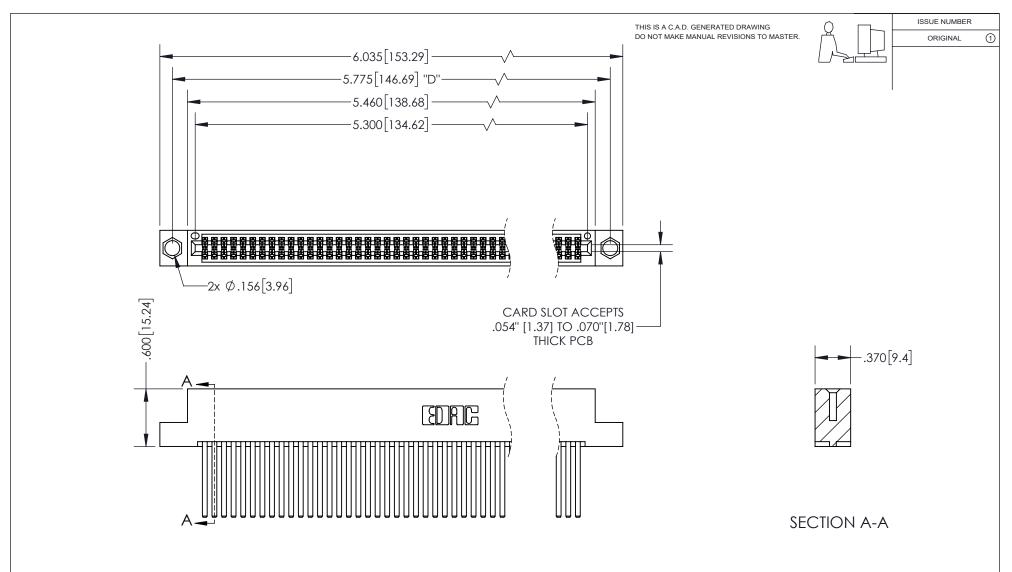

## 345/395 SERIES CARD EDGE CONNECTOR PART NUMBER: 395-104-544-204

YOUR CONNECTION TO QUALITY & SERVICE

**EDAC INC** TORONTO, ONTARIO CANADA

THESE DRAWINGS AND SPECIFICATIONS ARE THE PROPERTY OF EDAC INC.,AND SHALL NOT BE REPRODUCED, OR COPIED OR USED AS THE BASIS FOR THE MANUFACTURE OR SALE OF APPARATUS WITHOUT WRITTEN PERMISSION.

| ACAD REFERENCE NO.  | 345-ENG-MASTER   |
|---------------------|------------------|
| DRAWN: R.STA.MONICA | DATE:MAY.16/2017 |
| CHECKED:            | DATE:            |
| SCALE: 1:1          | SHEET 1 OF 2     |
| DRAWING NUMBER      | ISSUE            |
| 345-ENG-MASTER      | 1                |