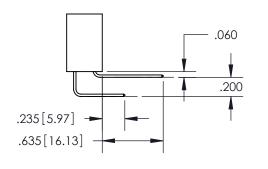

CONTACT MATERIAL; COPPER TIN ALLOY CONTACT PLATING: GOLD ON THE MATING AREA, TIN PLATING ON THE CONTACT TAILS, NICKEL UNDERPLATE

## 345/395 SERIES CARD EDGE CONNECTOR PART NUMBER: 395-104-544-204

YOUR CONNECTION TO QUALITY & SERVICE

**EDAC INC** TORONTO, ONTARIO CANADA

THESE DRAWINGS AND SPECIFICATIONS ARE THE PROPERTY OF EDAC INC.,AND SHALL NOT BE REPRODUCED, OR COPIED OR USED AS THE BASIS FOR THE MANUFACTURE OR SALE OF APPARATUS WITHOUT WRITTEN PERMISSION.

| ACAD REFERENCE NO.  | 345-ENG-MASTER   |
|---------------------|------------------|
| DRAWN: R.STA.MONICA | DATE:MAY.16/2017 |
| CHECKED:            | DATE:            |
| SCALE: 1:1          | SHEET 1 OF 2     |
| DRAWING NUMBER      | ISSUE            |
| 345-ENG-MASTER      | 1                |



ORIGINAL 1

ISSUE NUMBER









**Contact Code 558** 

## **Contact Code 559**

Contact Code 560

- INSULATOR MATERIAL: THERMOPLASTIC POLYESTER, UL 94V-0
- DAP MATERIAL AVAILABLE UPON REQUEST
- CONTACT MATERIAL; COPPER ALLOY

CONTACT PLATING: GOLD ON THE MATING AREA, TIN PLATING ON THE CONTACT TAILS, NICKEL UNDERPLATE

\*FOR ALL OTHER SPECIFICATIONS REFER TO SHEET 3\*

## 345/395 SERIES CARD EDGE CONNECTOR CONTACT CODE 555,556,558,559,560 DIMENSIONS

YOUR CONNECTION TO QUALITY & SERVICE

**EDAC INC** TORONTO, ONTARIO CANADA

THESE DRAWINGS AND SPECIFICATIONS ARE THE PROPERTY OF EDAC INC.,AND SHALL NOT BE REPRODUCED, OR COPIED OR USED AS THE BASIS FOR THE MANUFACTURE OR SALE OF APPARATUS WITHOUT WRITTEN PERMISSION.

| ACAD REFERENCE NO.  | 345-ENG-MASTER   |
|---------------------|------------------|
| DRAWN: R.STA.