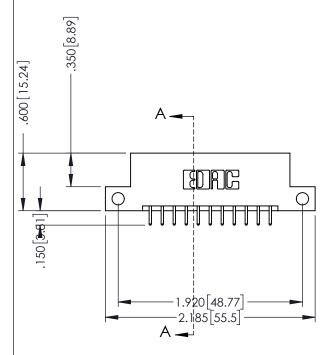

346-ENG-MASTER

**SECTION A-A** 

ISSUE NUMBER ORIGINAL 1

## 346/396 SERIES CARD EDGE CONNECTOR CONTACT CODE 555,556,558,559,560 DIMENSIONS

YOUR CONNECTION TO QUALITY & SERVICE

**EDAC INC** TORONTO, ONTARIO CANADA

THESE DRAWINGS AND SPECIFICATIONS ARE THE PROPERTY OF EDAC INC.,AND SHALL NOT BE REPRODUCED, OR COPIED OR USED AS THE BASIS FOR THE MANUFACTURE OR SALE OF APPARATUS WITHOUT WRITTEN PERMISSION.

|  | ACAD REFERENCE NO. | 346-ENG-MASTER   |  |
|--|--------------------|------------------|--|
|  | DRAWN: J.LEE       | DATE: APR. 22/09 |  |
|  | CHECKED:           | DATE:            |  |
|  | SCALE: 1:1         | SHEET 2 OF 2     |  |
|  | DRAWING NUMBER     | ISSUE            |  |
|  | 346-ENG-MASTER     | 1                |  |