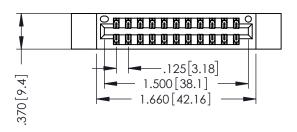

THIS IS A C.A.D. GENERATED DRAWING DO NOT MAKE MANUAL REVISIONS TO MASTER.

ISSUE NUMBER

ORIGINAL

1

INSULATOR MATERIAL: THERMOPLASTIC POLYESTER, UL 94V-0 CONTACT MATERIAL; COPPER, NICKEL, TIN ALLOY CA-725 CONTACT PLATING: GOLD ON THE MATING AREA, TIN-LEAD

ON THE CONTACT TAILS, NICKEL UNDERPLATE

346/396 SERIES CARD EDGE CONNECTOR PART NUMBER: 396-022-521-212

YOUR CONNECTION TO QUALITY & SERVICE

**EDAC INC** TORONTO, ONTARIO CANADA

THESE DRAWINGS AND SPECIFICATIONS ARE THE PROPERTY OF EDAC INC.,AND SHALL NOT BE REPRODUCED,OR COPIED OR USED AS THE BASIS FOR THE MANUFACTURE OR SALE OF APPARATUS WITHOUT WRITTEN PERMISSION.

| ACAD REFERENCE NO. |       | 346-ENG-MASTER |           |
|--------------------|-------|----------------|-----------|
| DRAWN:             | J.LEE | DATE: AF       | PR. 22/09 |
| CHECKED:           |       | DATE:          |           |
| SCALE:             | 1:1   | SHEET 1        | OF 2      |
| DRAWING N          | UMBER |                | ISSUE     |
| 0.44 5440 4440750  |       |                |           |