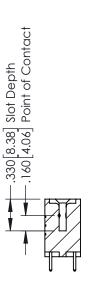

## **Contact Code 555**

## **Contact Code 556**

INSULATOR MATERIAL: THERMOPLASTIC POLYESTER, UL 94V-0 CONTACT MATERIAL; COPPER, NICKEL, TIN ALLOY CA-725 CONTACT PLATING: GOLD ON THE MATING AREA, TIN-LEAD

ON THE CONTACT TAILS, NICKEL UNDERPLATE

## 346/396 SERIES CARD EDGE CONNECTOR CONTACT CODE 555,556,558,559,560 DIMENSIONS

YOUR CONNECTION TO QUALITY & SERVICE

**EDAC INC** TORONTO, ONTARIO CANADA

THESE DRAWINGS AND SPECIFICATIONS ARE THE PROPERTY OF EDAC INC.,AND SHALL NOT BE REPRODUCED, OR COPIED OR USED AS THE BASIS FOR THE MANUFACTURE OR SALE OF APPARATUS WITHOUT WRITTEN PERMISSION.