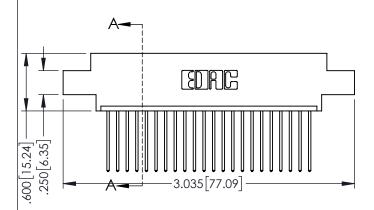

Contact Dimensions: 542-Wire Wrap .025 Sq.(0.64 Sq.) - Tail LG=.645(16.38) .100 (2.54) Contact Spacing x .200 (5.08) Row Spacing

THIS IS A C.A.D. GENERATED DRAWING
DO NOT MAKE MANUAL REVISIONS TO MAST

DRAWN: R.STA.MONICA