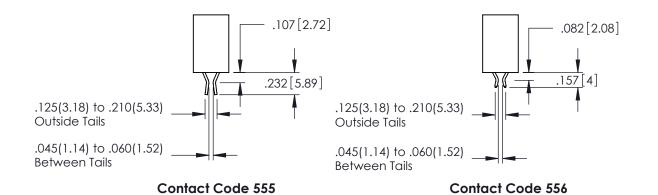

PART NUMBER: 395-022-542-604

**Contact Code 558** 

Contact Code 559

**Contact Code 560** 

INSULATOR MATERIAL: THERMOPLASTIC POLYESTER, UL 94V-0

DAP MATERIAL AVAILABLE UPON REQUEST

CONTACT MATERIAL; COPPER ALLOY CONTACT PLATING: GOLD ON THE MATING AREA, TIN PLATING ON THE CONTACT TAILS, NICKEL UNDERPLATE

345/395 SERIES CARD EDGE CONNECTOR CONTACT CODE 555,556,558,559,560 DIMENSIONS

YOUR CONNECTION TO QUALITY & SERVICE

ACAD REFERENCE NO. 345-ENG-MASTER DATE:MAY.16/2017 DRAWN: R.STA.MONICA 1:1 SHEET 2 OF 2