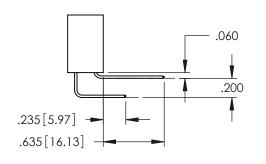

PART NUMBER: 395-022-542-604

**Contact Code 558** 

Contact Code 559

**Contact Code 560** 

INSULATOR MATERIAL: THERMOPLASTIC POLYESTER, UL 94V-0

DAP MATERIAL AVAILABLE UPON REQUEST

CONTACT MATERIAL; COPPER ALLOY CONTACT PLATING: GOLD ON THE MATING AREA, TIN PLATING ON THE CONTACT TAILS, NICKEL UNDERPLATE

345/395 SERIES CARD EDGE CONNECTOR CONTACT CODE 555,556,558,559,560 DIMENSIONS

YOUR CONNECTION TO QUALITY & SERVICE

ACAD REFERENCE NO. 345-ENG-MASTER DATE:MAY.16/2017 DRAWN: R.STA.MONICA 1:1 SHEET 2 OF 2