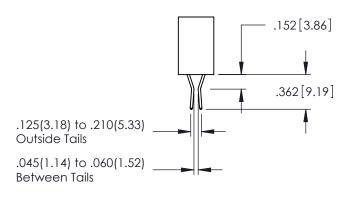

PART NUMBER: 395-022-542-604

**Contact Code 558** 

Contact Code 559

**Contact Code 560** 

INSULATOR MATERIAL: THERMOPLASTIC POLYESTER, UL 94V-0

DAP MATERIAL AVAILABLE UPON REQUEST

CONTACT MATERIAL; COPPER ALLOY CONTACT PLATING: GOLD ON THE MATING AREA, TIN PLATING ON THE CONTACT TAILS, NICKEL UNDERPLATE

345/395 SERIES CARD EDGE CONNECTOR CONTACT CODE 555,556,558,559,560 DIMENSIONS

YOUR CONNECTION TO QUALITY & SERVICE

ACAD REFERENCE NO. 345-ENG-MASTER DATE:MAY.16/2017 DRAWN: R.STA.MONICA 1:1 SHEET 2 OF 2