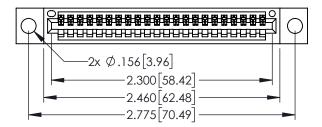

Contact Dimensions: 542-Wire Wrap .025 Sq.(0.64 Sq.) - Tail LG=.645(16.38) .100 (2.54) Contact Spacing x .200 (5.08) Row Spacing

THIS IS A C.A.D. GENERATED DRAWING
DO NOT MAKE MANUAL REVISIONS TO MAST

DRAWN: R.STA.MONICA