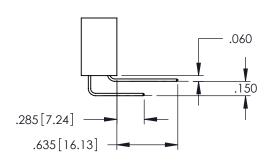

Contact Dimensions: 542-Wire Wrap .025 Sq.(0.64 Sq.) - Tail LG=.645(16.38) .100 (2.54) Contact Spacing x .200 (5.08) Row Spacing

THIS IS A C.A.D. GENERATED DRAWING
DO NOT MAKE MANUAL REVISIONS TO MAST

DRAWN: R.STA.MONICA

PART NUMBER: 395-022-542-604

**Contact Code 558** 

Contact Code 559

**Contact Code 560** 

INSULATOR MATERIAL: THERMOPLASTIC POLYESTER, UL 94V-0

DAP MATERIAL AVAILABLE UPON REQUEST

CONTACT MATERIAL; COPPER ALLOY CONTACT PLATING: GOLD ON THE MATING AREA, TIN PLATING ON THE CONTACT TAILS, NICKEL UNDERPLATE