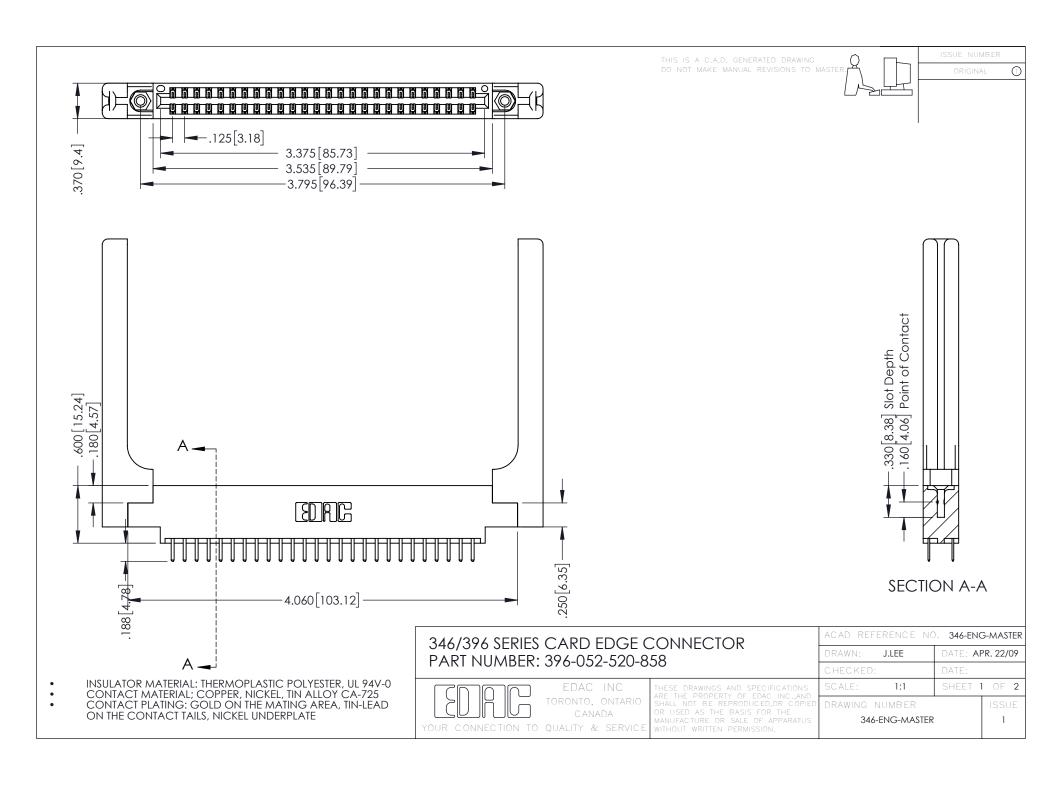

**Contact Code 555** 

**Contact Code 556** 

INSULATOR MATERIAL: THERMOPLASTIC POLYESTER, UL 94V-0 CONTACT MATERIAL; COPPER, NICKEL, TIN ALLOY CA-725

CONTACT PLATING: GOLD ON THE MATING AREA, TIN-LEAD ON THE CONTACT TAILS, NICKEL UNDERPLATE

## 346/396 SERIES CARD EDGE CONNECTOR CONTACT CODE 555,556,558,559,560 DIMENSIONS

YOUR CONNECTION TO QUALITY & SERVICE

|   | ACAD REFERENCE NO. 346-ENG-MASTER |                         |
|---|-----------------------------------|-------------------------|
|   | DRAWN: J.LEE                      | DATE: <b>APR. 22/09</b> |
|   | CHECKED:                          | DATE:                   |
|   | SCALE: 1:1                        | SHEET 2 OF 2            |
| D | DRAWING NUMBER                    | ISSUE                   |

346-ENG-MASTER