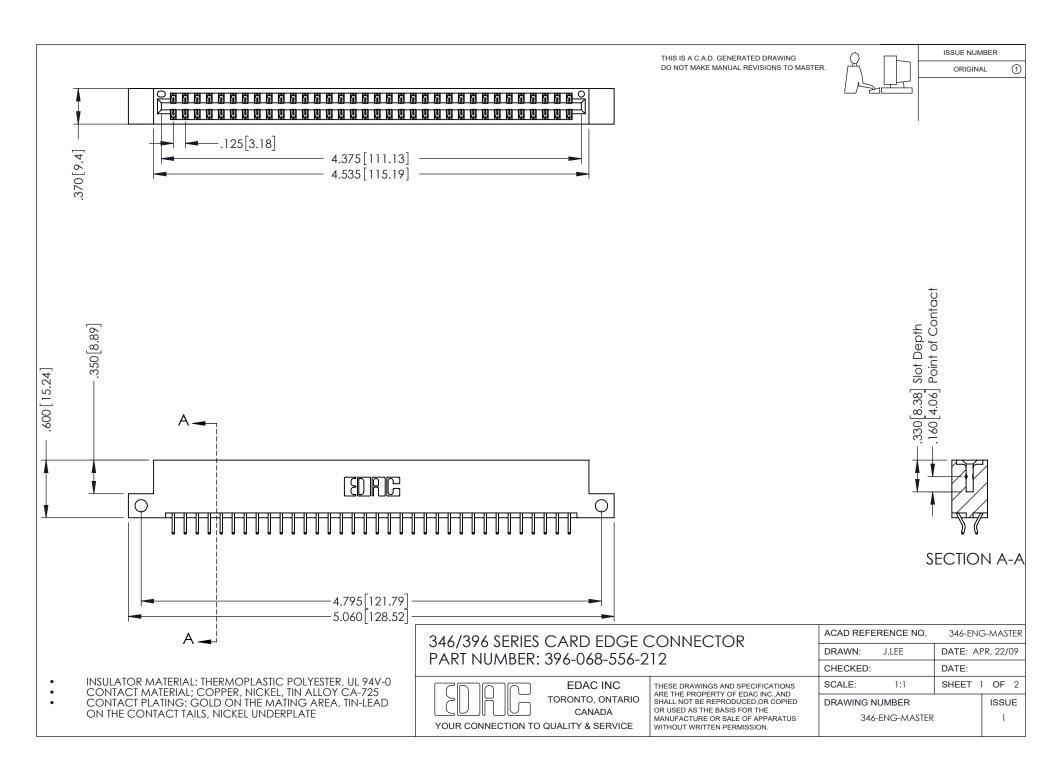

ISSUE NUMBER ORIGINAL

1

**Contact Code 555** 

**Contact Code 556** 

INSULATOR MATERIAL: THERMOPLASTIC POLYESTER, UL 94V-0 CONTACT MATERIAL; COPPER, NICKEL, TIN ALLOY CA-725 CONTACT PLATING: GOLD ON THE MATING AREA, TIN-LEAD

ON THE CONTACT TAILS, NICKEL UNDERPLATE

## 346/396 SERIES CARD EDGE CONNECTOR CONTACT CODE 555,556,558,559,560 DIMENSIONS

YOUR CONNECTION TO QUALITY & SERVICE

**EDAC INC** TORONTO, ONTARIO CANADA

THESE DRAWINGS AND SPECIFICATIONS ARE THE PROPERTY OF EDAC INC.,AND SHALL NOT BE REPRODUCED, OR COPIED OR USED AS THE BASIS FOR THE MANUFACTURE OR SALE OF APPARATUS WITHOUT WRITTEN PERMISSION.