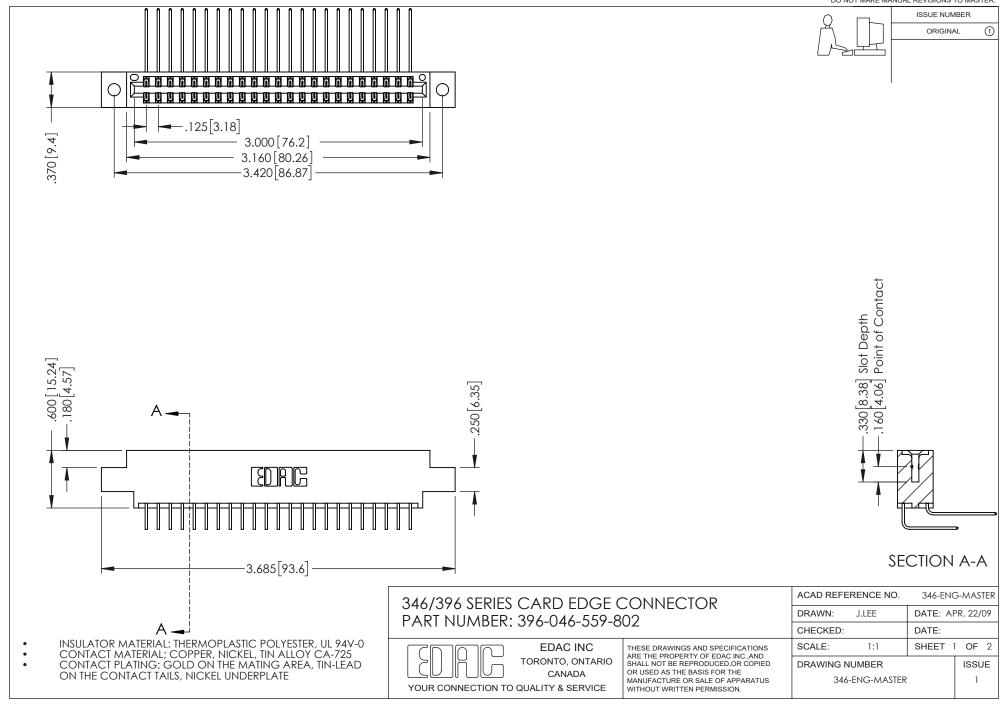

## **Contact Code 556**

INSULATOR MATERIAL: THERMOPLASTIC POLYESTER, UL 94V-0 CONTACT MATERIAL; COPPER, NICKEL, TIN ALLOY CA-725 CONTACT PLATING: GOLD ON THE MATING AREA, TIN-LEAD

ON THE CONTACT TAILS, NICKEL UNDERPLATE

## 346/396 SERIES CARD EDGE CONNECTOR CONTACT CODE 555,556,558,559,560 DIMENSIONS

YOUR CONNECTION TO QUALITY & SERVICE

**EDAC INC** TORONTO, ONTARIO CANADA

THESE DRAWINGS AND SPECIFICATIONS ARE THE PROPERTY OF EDAC INC.,AND SHALL NOT BE REPRODUCED, OR COPIED OR USED AS THE BASIS FOR THE MANUFACTURE OR SALE OF APPARATUS WITHOUT WRITTEN PERMISSION.