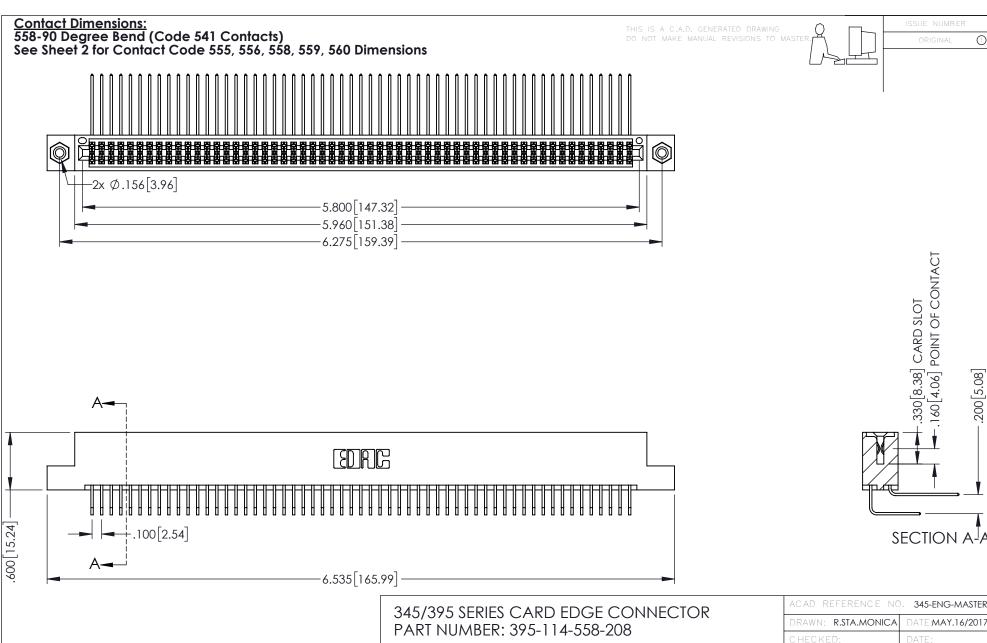

- INSULATOR MATERIAL: THERMOPLASTIC PBT BLACK, UL 94V-0
- CONTACT MATERIAL; COPPER TIN ALLOY CONTACT PLATING: GOLD ON THE MATING AREA, TIN PLATING ON THE CONTACT TAILS, NICKEL UNDERPLATE

YOUR CONNECTION TO QUALITY & SERVICE

DATE:MAY.16/2017 1:1 SHEET 1 OF 2 345-ENG-MASTER

**Contact Code 558** 

Contact Code 559

**Contact Code 560** 

INSULATOR MATERIAL: THERMOPLASTIC POLYESTER, UL 94V-0

DAP MATERIAL AVAILABLE UPON REQUEST

CONTACT MATERIAL; COPPER ALLOY CONTACT PLATING: GOLD ON THE MATING AREA, TIN PLATING ON THE CONTACT TAILS, NICKEL UNDERPLATE