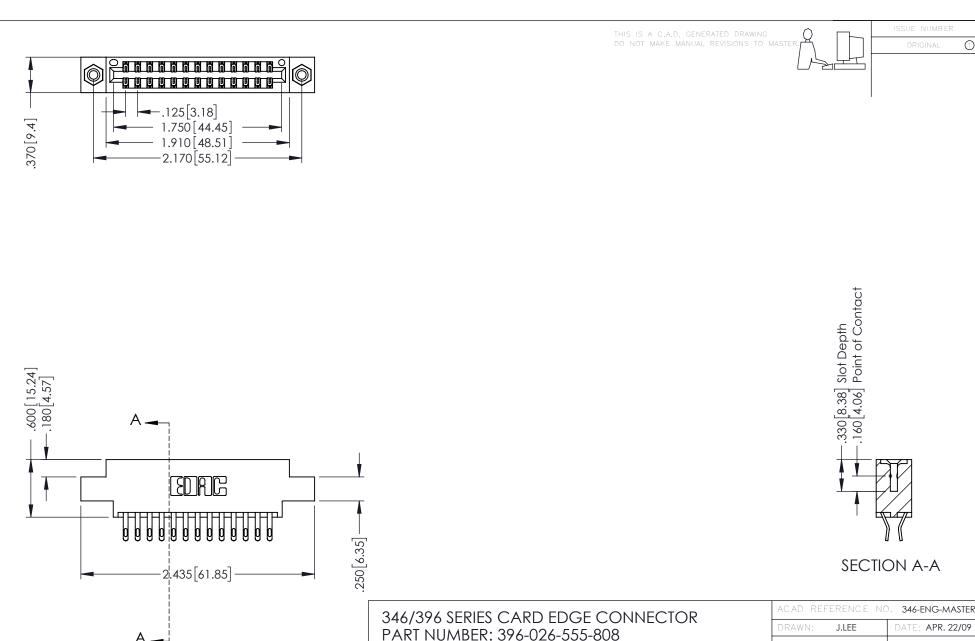

INSULATOR MATERIAL: THERMOPLASTIC POLYESTER, UL 94V-0 CONTACT MATERIAL; COPPER, NICKEL, TIN ALLOY CA-725 CONTACT PLATING: GOLD ON THE MATING AREA, TIN-LEAD ON THE CONTACT TAILS, NICKEL UNDERPLATE

YOUR CONNECTION TO QUALITY & SERVICE

ON THE CONTACT TAILS, NICKEL UNDERPLATE

## 346/396 SERIES CARD EDGE CONNECTOR CONTACT CODE 555,556,558,559,560 DIMENSIONS

YOUR CONNECTION TO QUALITY & SERVICE

|   | ACAD REFERENCE NO. 346-ENG-MASTER |                  |
|---|-----------------------------------|------------------|
|   | DRAWN: J.LEE                      | DATE: APR. 22/09 |
|   | CHECKED:                          | DATE:            |
|   | SCALE: 1:1                        | SHEET 2 OF 2     |
| D | DRAWING NUMBER                    | ISSUE            |