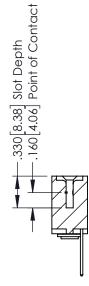

## **Contact Code 555**

## **Contact Code 556**

INSULATOR MATERIAL: THERMOPLASTIC POLYESTER, UL 94V-0 CONTACT MATERIAL; COPPER, NICKEL, TIN ALLOY CA-725 CONTACT PLATING: GOLD ON THE MATING AREA, TIN-LEAD

ON THE CONTACT TAILS, NICKEL UNDERPLATE

## 346/396 SERIES CARD EDGE CONNECTOR CONTACT CODE 555,556,558,559,560 DIMENSIONS

YOUR CONNECTION TO QUALITY & SERVICE

**EDAC INC** TORONTO, ONTARIO CANADA

THESE DRAWINGS AND SPECIFICATIONS ARE THE PROPERTY OF EDAC INC.,AND SHALL NOT BE REPRODUCED, OR COPIED OR USED AS THE BASIS FOR THE MANUFACTURE OR SALE OF APPARATUS WITHOUT WRITTEN PERMISSION.

|   | ACAD REFERENCE NO. | 346-ENG-MASTER   |
|---|--------------------|------------------|
|   | DRAWN: J.LEE       | DATE: APR. 22/09 |
| ) | CHECKED:           | DATE:            |
|   | SCALE: 1:1         | SHEET 2 OF 2     |
|   | DRAWING NUMBER     | ISSUE            |
|   | 346-ENG-MASTER     | 1                |