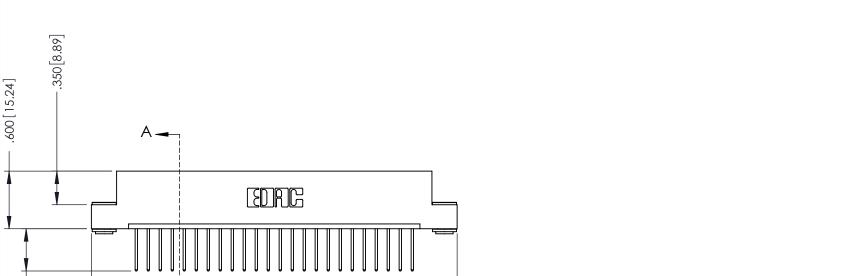

THIS IS A C.A.D. GENERATED DRAWING DO NOT MAKE MANUAL REVISIONS TO MASTER.

ISSUE NUMBER

ORIGINAL

1

**SECTION A-A** 

INSULATOR MATERIAL: THERMOPLASTIC POLYESTER, UL 94V-0 CONTACT MATERIAL; COPPER, NICKEL, TIN ALLOY CA-725 CONTACT PLATING: GOLD ON THE MATING AREA, TIN-LEAD

-3.810[96.77]

.440[11.18]

ON THE CONTACT TAILS, NICKEL UNDERPLATE

346/396 SERIES CARD EDGE CONNECTOR PART NUMBER: 396-024-522-103

YOUR CONNECTION TO QUALITY & SERVICE

**EDAC INC** TORONTO, ONTARIO CANADA

THESE DRAWINGS AND SPECIFICATIONS ARE THE PROPERTY OF EDAC INC.,AND SHALL NOT BE REPRODUCED,OR COPIED OR USED AS THE BASIS FOR THE MANUFACTURE OR SALE OF APPARATUS WITHOUT WRITTEN PERMISSION.

| ACAD REFERENCE NO. | 346-ENG-MASTER   |
|--------------------|------------------|
| DRAWN: J.LEE       | DATE: APR. 22/09 |
| CHECKED:           | DATE:            |
| SCALE: 1:1         | SHEET 1 OF 2     |
| DRAWING NUMBER     | ISSUE            |