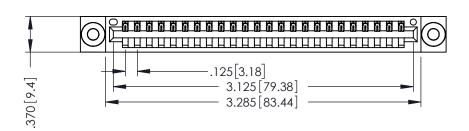

THIS IS A C.A.D. GENERATED DRAWING DO NOT MAKE MANUAL REVISIONS TO MASTER.

ISSUE NUMBER

ORIGINAL

1

**SECTION A-A** 

INSULATOR MATERIAL: THERMOPLASTIC POLYESTER, UL 94V-0 CONTACT MATERIAL; COPPER, NICKEL, TIN ALLOY CA-725 CONTACT PLATING: GOLD ON THE MATING AREA, TIN-LEAD

-3.810[96.77]

.440[11.18]

ON THE CONTACT TAILS, NICKEL UNDERPLATE

346/396 SERIES CARD EDGE CONNECTOR PART NUMBER: 396-024-522-103

YOUR CONNECTION TO QUALITY & SERVICE

**EDAC INC** TORONTO, ONTARIO CANADA

THESE DRAWINGS AND SPECIFICATIONS ARE THE PROPERTY OF EDAC INC.,AND SHALL NOT BE REPRODUCED,OR COPIED OR USED AS THE BASIS FOR THE MANUFACTURE OR SALE OF APPARATUS WITHOUT WRITTEN PERMISSION.

| ACAD REFERENCE NO. | 346-ENG-MASTER   |
|--------------------|------------------|
| DRAWN: J.LEE       | DATE: APR. 22/09 |
| CHECKED:           | DATE:            |
| SCALE: 1:1         | SHEET 1 OF 2     |
| DRAWING NUMBER     | ISSUE            |