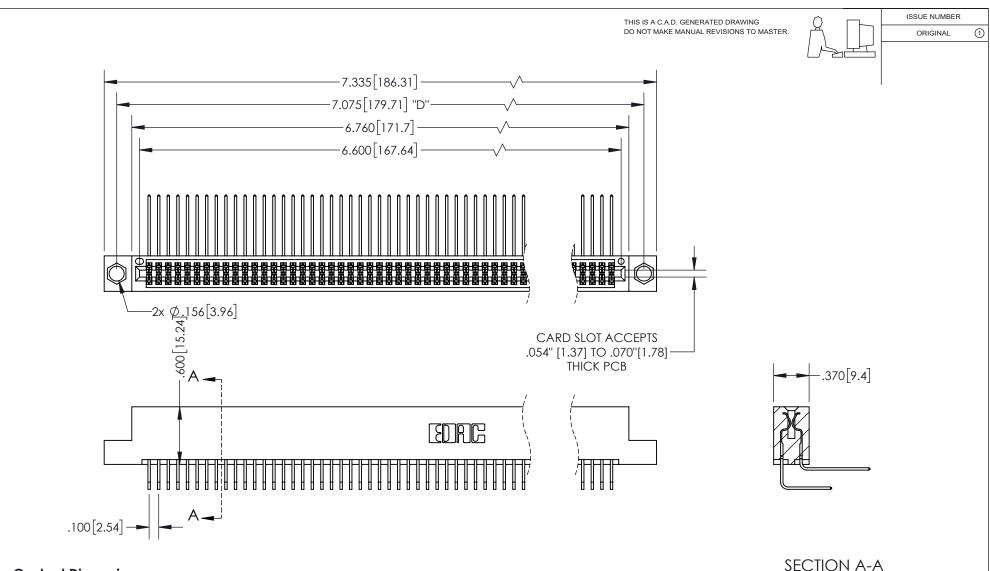

**Contact Dimensions:** 558-90 Degree Bend (Code 541 Contacts) See Sheet 2 for Contact Code 555, 556, 558, 559, 560 Dimensions

INSULATOR MATERIAL: THERMOPLASTIC PBT, UL 94V-0 CONTACT MATERIAL; COPPER TIN ALLOY
CONTACT PLATING: GOLD ON THE MATING AREA, TIN PLATING
ON THE CONTACT TAILS, NICKEL UNDERPLATE

## 345/395 SERIES CARD EDGE CONNECTOR PART NUMBER: 395-130-558-204

YOUR CONNECTION TO QUALITY & SERVICE

**EDAC INC** TORONTO, ONTARIO CANADA

THESE DRAWINGS AND SPECIFICATIONS ARE THE PROPERTY OF EDAC INC.,AND SHALL NOT BE REPRODUCED, OR COPIED OR USED AS THE BASIS FOR THE MANUFACTURE OR SALE OF APPARATUS WITHOUT WRITTEN PERMISSION.

| ACAD REFERENCE NO.  |        | 345-ENG-MASTER   |       |
|---------------------|--------|------------------|-------|
| DRAWN: R.STA.MONICA |        | DATE:MAY.16/2017 |       |
| CHECKED:            |        | DATE:            |       |
| SCALE:              | 1:1    | SHEET            | OF 2  |
| DRAWING             | NUMBER |                  | ISSUE |
| 345-ENG-MASTER      |        |                  | 1     |