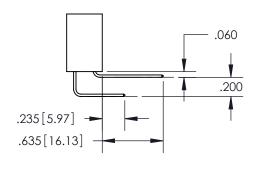

NDERPLATE

## 345/395 SERIES CARD EDGE CONNECTOR PART NUMBER: 395-130-558-204

YOUR CONNECTION TO QUALITY & SERVICE

**EDAC INC** TORONTO, ONTARIO CANADA

THESE DRAWINGS AND SPECIFICATIONS ARE THE PROPERTY OF EDAC INC.,AND SHALL NOT BE REPRODUCED, OR COPIED OR USED AS THE BASIS FOR THE MANUFACTURE OR SALE OF APPARATUS WITHOUT WRITTEN PERMISSION.

| ACAD REFERENCE NO.  |        | 345-ENG-MASTER   |       |
|---------------------|--------|------------------|-------|
| DRAWN: R.STA.MONICA |        | DATE:MAY.16/2017 |       |
| CHECKED:            |        | DATE:            |       |
| SCALE:              | 1:1    | SHEET            | OF 2  |
| DRAWING             | NUMBER |                  | ISSUE |
| 345-ENG-MASTER      |        |                  | 1     |



ORIGINAL 1

ISSUE NUMBER









**Contact Code 558** 

## **Contact Code 559**

Contact Code 560

- INSULATOR MATERIAL: THERMOPLASTIC POLYESTER, UL 94V-0
- DAP MATERIAL AVAILABLE UPON REQUEST
- CONTACT MATERIAL; COPPER ALLOY

CONTACT PLATING: GOLD ON THE MATING AREA, TIN PLATING ON THE CONTACT TAILS, NICKEL UNDERPLATE

\*FOR ALL OTHER SPECIFICATIONS REFER TO SHEET 3\*

## 345/395 SERIES CARD EDGE CONNECTOR CONTACT CODE 555,556,558,559,560 DIMENSIONS

YOUR CONNECTION TO QUALITY & SERVICE

**EDAC INC** TORONTO, ONTARIO CANADA

THESE DRAWINGS AND SPECIFICATIONS ARE THE PROPERTY OF EDAC INC.,AND SHALL NOT BE REPRODUCED, OR COPIED OR USED AS THE BASIS FOR THE MANUFACTURE OR SALE OF APPARATUS WITHOUT WRITTEN PERMISSION.

|  | ACAD REFERENCE NO.  | 345-ENG-MASTER   |  |  |
|--|---------------------|------------------|--|-