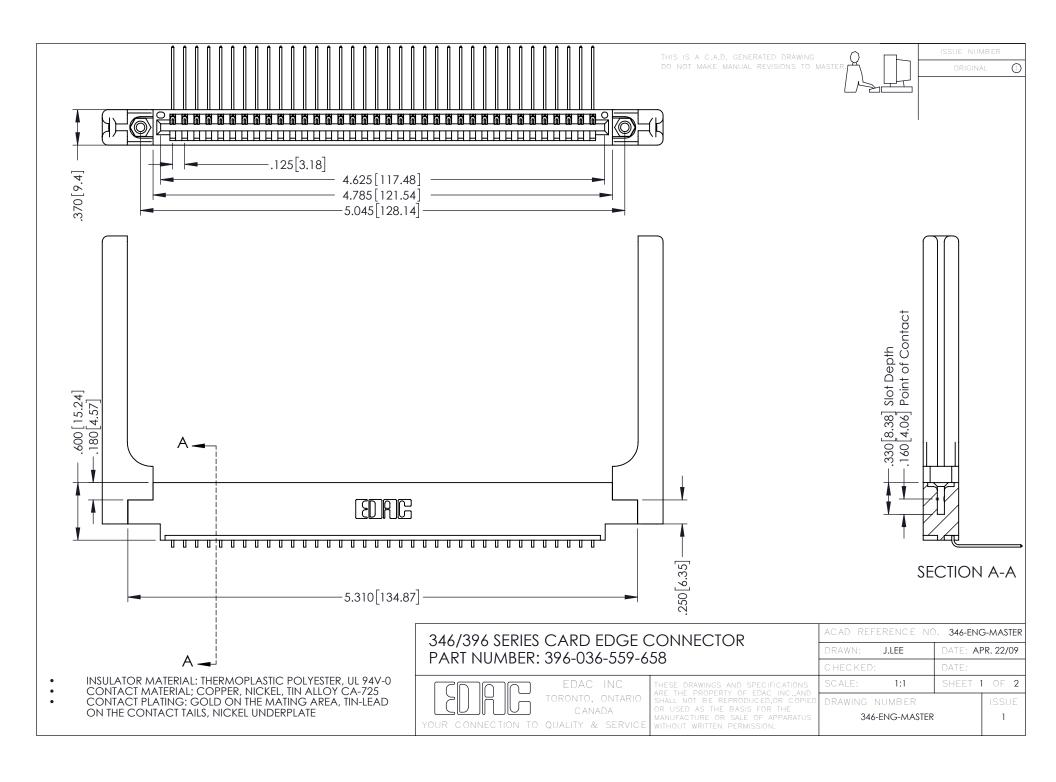

**Contact Code 555** 

**Contact Code 556** 

INSULATOR MATERIAL: THERMOPLASTIC POLYESTER, UL 94V-0 CONTACT MATERIAL; COPPER, NICKEL, TIN ALLOY CA-725

CONTACT PLATING: GOLD ON THE MATING AREA, TIN-LEAD ON THE CONTACT TAILS, NICKEL UNDERPLATE

## 346/396 SERIES CARD EDGE CONNECTOR CONTACT CODE 555,556,558,559,560 DIMENSIONS

YOUR CONNECTION TO QUALITY & SERVICE

|   | ACAD REFERENCE NO. 346-ENG-MASTER |                  |
|---|-----------------------------------|------------------|
|   | DRAWN: J.LEE                      | DATE: APR. 22/09 |
|   | CHECKED:                          | DATE:            |
|   | SCALE: 1:1                        | SHEET 2 OF 2     |
| D | DRAWING NUMBER                    | ISSUE            |

346-ENG-MASTER