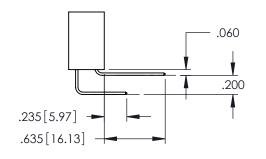

Contact Dimensions: 542-Wire Wrap .025 Sq.(0.64 Sq.) - Tail LG=.645(16.38) .100 (2.54) Contact Spacing x .200 (5.08) Row Spacing

THIS IS A C.A.D. GENERATED DRAWING DO NOT MAKE MANUAL REVISIONS TO MASTER.

**Contact Code 558** 

Contact Code 559

**Contact Code 560** 

INSULATOR MATERIAL: THERMOPLASTIC POLYESTER, UL 94V-0

DAP MATERIAL AVAILABLE UPON REQUEST

CONTACT MATERIAL; COPPER ALLOY CONTACT PLATING: GOLD ON THE MATING AREA, TIN PLATING ON THE CONTACT TAILS, NICKEL UNDERPLATE