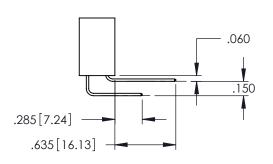

Contact Dimensions: 542-Wire Wrap .025 Sq.(0.64 Sq.) - Tail LG=.645(16.38) .100 (2.54) Contact Spacing x .200 (5.08) Row Spacing

THIS IS A C.A.D. GENERATED DRAWING DO NOT MAKE MANUAL REVISIONS TO MASTER.

1220F NOWBER

ORIGINAL

SHEET 1 OF 2

- INSULATOR MATERIAL: THERMOPLASTIC PBT BLACK, UL 94V-0
- CONTACT MATERIAL; COPPER TIN ALLOY
  CONTACT PLATING: GOLD ON THE MATING AREA, TIN PLATING ON THE CONTACT TAILS, NICKEL UNDERPLATE