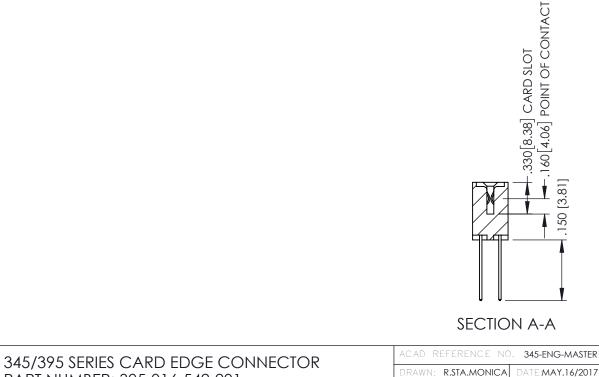

| PART NUMBER: 395-016-542-201 |                            |                                                                                                  | DRAWN: R.STA.MONICA |              |  |
|------------------------------|----------------------------|--------------------------------------------------------------------------------------------------|---------------------|--------------|--|
|                              |                            |                                                                                                  | CHECKED             | ):           |  |
| 1 4 11 1 111 1 111 1 1       |                            | THESE DIVINITIOS AND SI ECH TOATIONS                                                             | SCALE:              | 1:1          |  |
|                              | TORONTO, ONTARIO<br>CANADA | ARE THE PROPERTY OF EDAC INC.,AND SHALL NOT BE REPRODUCED,OR COPIED OR USED AS THE BASIS FOR THE |                     |              |  |
| YOUR CONNECTION TO           | 0711171271                 | MANUFACTURE OR SALE OF APPARATUS WITHOUT WRITTEN PERMISSION.                                     | 34                  | 5-ENG-MASTER |  |

345/395 SERIES CARD EDGE CONNECTOR CONTACT CODE 555,556,558,559,560 DIMENSIONS

YOUR CONNECTION TO QUALITY & SERVICE

ACAD REFERENCE NO. 345-ENG-MASTER DATE:MAY.16/2017 DRAWN: R.STA.MONICA 1:1 SHEET 2 OF 2