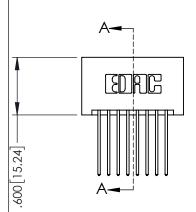

1220F NOWBER

ORIGINAL

SHEET 1 OF 2

- INSULATOR MATERIAL: THERMOPLASTIC PBT BLACK, UL 94V-0
- CONTACT MATERIAL; COPPER TIN ALLOY
  CONTACT PLATING: GOLD ON THE MATING AREA, TIN PLATING ON THE CONTACT TAILS, NICKEL UNDERPLATE