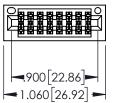

Contact Dimensions: 542-Wire Wrap .025 Sq.(0.64 Sq.) - Tail LG=.645(16.38) .100 (2.54) Contact Spacing x .200 (5.08) Row Spacing

THIS IS A C.A.D. GENERATED DRAWING DO NOT MAKE MANUAL REVISIONS TO MASTER.