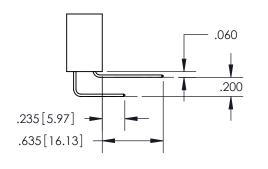

ONTACT PLATING: GOLD ON THE MATING AREA, TIN PLATING ON THE CONTACT TAILS, NICKEL UNDERPLATE

345/395 SERIES CARD EDGE CONNECTOR PART NUMBER: 395-142-544-204



**EDAC INC** TORONTO, ONTARIO CANADA

THESE DRAWINGS AND SPECIFICATIONS ARE THE PROPERTY OF EDAC INC.,AND SHALL NOT BE REPRODUCED, OR COPIED OR USED AS THE BASIS FOR THE MANUFACTURE OR SALE OF APPARATUS WITHOUT WRITTEN PERMISSION.

| ` | ACAD REFERENCE NO.  | 345-ENG-MASTER |           |  |
|---|---------------------|----------------|-----------|--|
|   | DRAWN: R.STA.MONICA | DATEMA         | Y.16/2017 |  |
|   | CHECKED:            | DATE:          |           |  |
|   | SCALE: 1:1          | SHEET          | OF 2      |  |
|   | DRAWING NUMBER      |                | ISSUE     |  |

345-ENG-MASTER



ORIGINAL 1

ISSUE NUMBER









**Contact Code 558** 

## Contact Code 559

**Contact Code 560** 

- INSULATOR MATERIAL: THERMOPLASTIC POLYESTER, UL 94V-0
- DAP MATERIAL AVAILABLE UPON REQUEST
- CONTACT MATERIAL; COPPER ALLOY

CONTACT PLATING: GOLD ON THE MATING AREA, TIN PLATING ON THE CONTACT TAILS, NICKEL UNDERPLATE

\*FOR ALL OTHER SPECIFICATIONS REFER TO SHEET 3\*

## 345/395 SERIES CARD EDGE CONNECTOR CONTACT CODE 555,556,558,559,560 DIMENSIONS

YOUR CONNECTION TO QUALITY & SERVICE

**EDAC INC** TORONTO, ONTARIO CANADA

THESE DRAWINGS AND SPECIFICATIONS ARE THE PROPERTY OF EDAC INC.,AND SHALL NOT BE REPRODUCED, OR COPIED OR USED AS THE BASIS FOR THE MANUFACTURE OR SALE OF APPARATUS WITHOUT WRITTEN PERMISSION.

| ACAD REFERENCE NO.  | 345-ENG-MASTER   |
|---------------------|------------------|
| DRAWN: R.STA