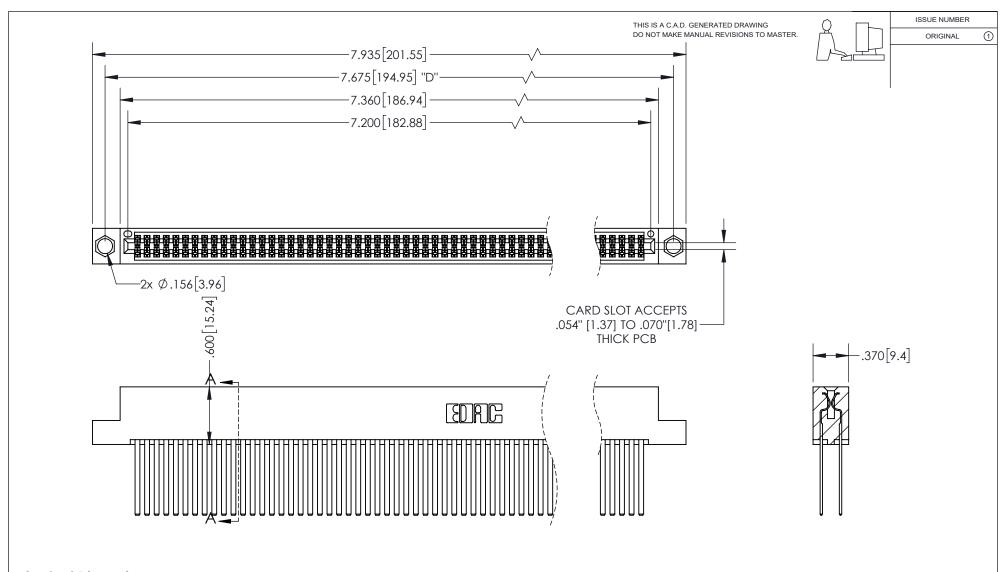

345/395 SERIES CARD EDGE CONNECTOR PART NUMBER: 395-142-544-204

**EDAC INC** TORONTO, ONTARIO CANADA

THESE DRAWINGS AND SPECIFICATIONS ARE THE PROPERTY OF EDAC INC.,AND SHALL NOT BE REPRODUCED, OR COPIED OR USED AS THE BASIS FOR THE MANUFACTURE OR SALE OF APPARATUS WITHOUT WRITTEN PERMISSION.

**Contact Dimensions:** 544-Wire Wrap .050x.025(1.27x0.64) - Tail LG=.750(19.05) .100 (2.54) Contact Spacing x .200 (5.08) Row Spacing

INSULATOR MATERIAL: THERMOPLASTIC PBT, UL 94V-0 CONTACT MATERIAL; COPPER TIN ALLOY
CONTACT PLATING: GOLD ON THE MATING AREA, TIN PLATING ON THE CONTACT TAILS, NICKEL UNDERPLATE