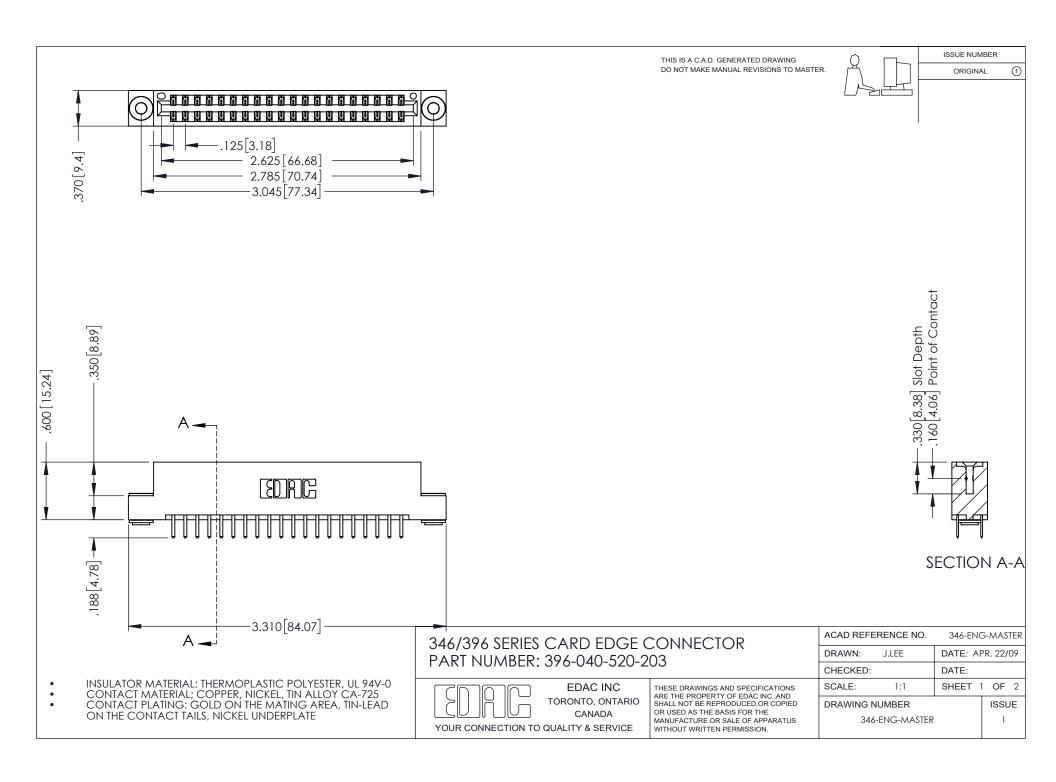

## **Contact Code 556**

INSULATOR MATERIAL: THERMOPLASTIC POLYESTER, UL 94V-0 CONTACT MATERIAL; COPPER, NICKEL, TIN ALLOY CA-725 CONTACT PLATING: GOLD ON THE MATING AREA, TIN-LEAD

ON THE CONTACT TAILS, NICKEL UNDERPLATE

## 346/396 SERIES CARD EDGE CONNECTOR CONTACT CODE 555,556,558,559,560 DIMENSIONS

YOUR CONNECTION TO QUALITY & SERVICE

**EDAC INC** TORONTO, ONTARIO CANADA

THESE DRAWINGS AND SPECIFICATIONS ARE THE PROPERTY OF EDAC INC.,AND SHALL NOT BE REPRODUCED, OR COPIED OR USED AS THE BASIS FOR THE MANUFACTURE OR SALE OF APPARATUS WITHOUT WRITTEN PERMISSION.