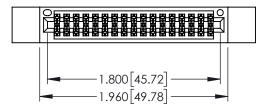

1

- INSULATOR MATERIAL: THERMOPLASTIC PBT BLACK, UL 94V-0
- CONTACT MATERIAL; COPPER TIN ALLOY CONTACT PLATING: GOLD ON THE MATING AREA, TIN PLATING ON THE CONTACT TAILS, NICKEL UNDERPLATE

| 345/395 SERIES CARD EDGE CONNECTOR    |                                                                                                        |         | ACAD REFERENCE NO. 345-ENG-MASTER |         |           |  |
|---------------------------------------|--------------------------------------------------------------------------------------------------------|---------|-----------------------------------|---------|-----------|--|
|                                       |                                                                                                        |         | .STA.MONICA                       | DATE:MA | Y.16/2017 |  |
|                                       |                                                                                                        |         | CHECKED:                          |         | DATE:     |  |
| COOO EDAC INC                         | THESE DRAWINGS AND SPECIFICATIONS                                                                      | SCALE:  | 1:1                               | SHEET 1 | OF 2      |  |
| TORONTO, ONTARIO SHALL NOT BE         | ARE THE PROPERTY OF EDAC INC.,AND<br>SHALL NOT BE REPRODUCED,OR COPIED<br>OR USED AS THE BASIS FOR THE | DRAWING | NUMBER                            |         | ISSUE     |  |
| YOUR CONNECTION TO QUALITY & SERVICE. | MANUFACTURE OR SALE OF APPARATUS                                                                       | 345     | -ENG-MASTER                       |         | 1         |  |