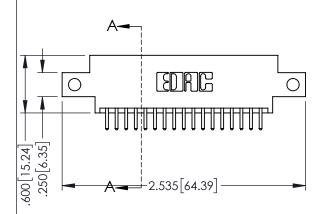

## 345/395 SERIES CARD EDGE CONNECTOR CONTACT CODE 555,556,558,559,560 DIMENSIONS

YOUR CONNECTION TO QUALITY & SERVICE

|   | ACAD REFERENCE NO. 345-ENG-MASTER |                          |  |  |  |
|---|-----------------------------------|--------------------------|--|--|--|
|   | DRAWN: R.STA.MONICA               | DATE: <b>MAY.16/2017</b> |  |  |  |
|   | CHECKED:                          | DATE:                    |  |  |  |
|   | SCALE: 1:1                        | SHEET 2 OF 2             |  |  |  |
| D | DRAWING NUMBER                    | ISSUE                    |  |  |  |