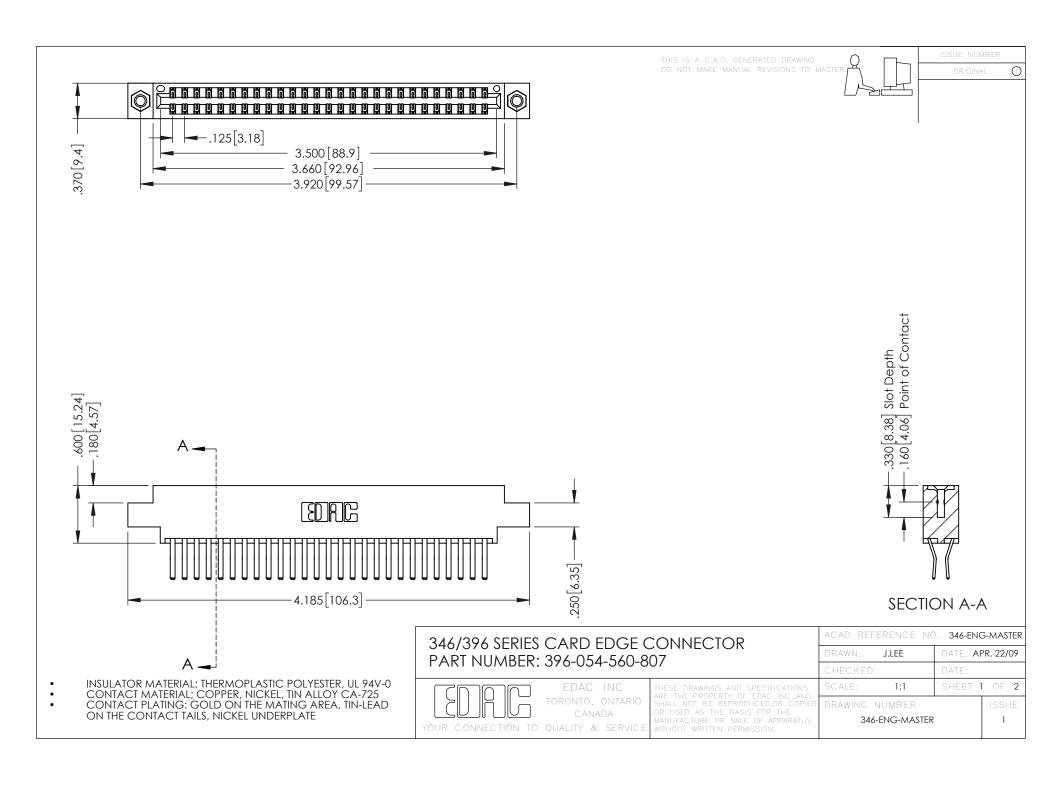

**Contact Code 555** 

**Contact Code 556** 

INSULATOR MATERIAL: THERMOPLASTIC POLYESTER, UL 94V-0 CONTACT MATERIAL; COPPER, NICKEL, TIN ALLOY CA-725

CONTACT PLATING: GOLD ON THE MATING AREA, TIN-LEAD ON THE CONTACT TAILS, NICKEL UNDERPLATE

## 346/396 SERIES CARD EDGE CONNECTOR CONTACT CODE 555,556,558,559,560 DIMENSIONS

YOUR CONNECTION TO QUALITY & SERVICE

|   | ACAD REFERENCE NO. 346-ENG-MASTER |                  |
|---|-----------------------------------|------------------|
|   | DRAWN: J.LEE                      | DATE: APR. 22/09 |
|   | CHECKED:                          | DATE:            |
|   | SCALE: 1:1                        | SHEET 2 OF 2     |
| D | DRAWING NUMBER                    | ISSUE            |