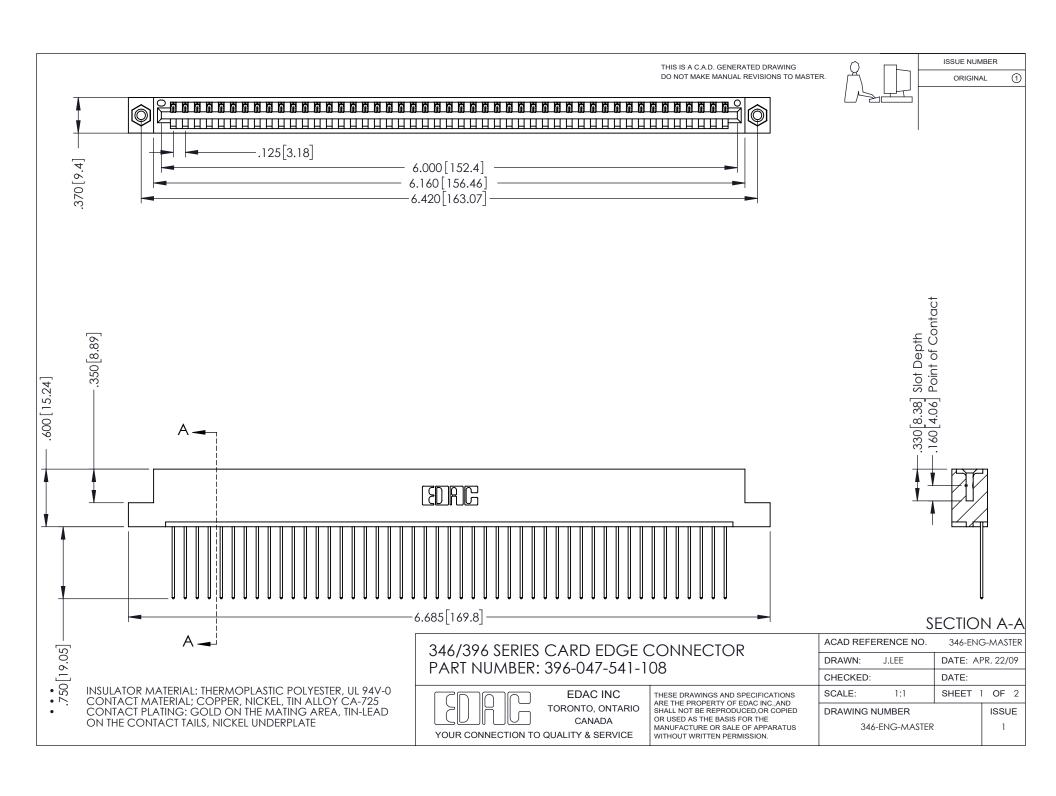

## **Contact Code 556**

INSULATOR MATERIAL: THERMOPLASTIC POLYESTER, UL 94V-0 CONTACT MATERIAL; COPPER, NICKEL, TIN ALLOY CA-725 CONTACT PLATING: GOLD ON THE MATING AREA, TIN-LEAD

ON THE CONTACT TAILS, NICKEL UNDERPLATE

## 346/396 SERIES CARD EDGE CONNECTOR CONTACT CODE 555,556,558,559,560 DIMENSIONS

YOUR CONNECTION TO QUALITY & SERVICE

**EDAC INC** TORONTO, ONTARIO CANADA

THESE DRAWINGS AND SPECIFICATIONS ARE THE PROPERTY OF EDAC INC.,AND SHALL NOT BE REPRODUCED, OR COPIED OR USED AS THE BASIS FOR THE MANUFACTURE OR SALE OF APPARATUS WITHOUT WRITTEN PERMISSION.