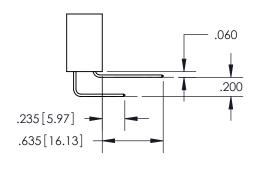

CONTACT MATERIAL; COPPER TIN ALLOY CONTACT PLATING: GOLD ON THE MATING AREA, TIN PLATING ON THE CONTACT TAILS, NICKEL UNDERPLATE

## 345/395 SERIES CARD EDGE CONNECTOR PART NUMBER: 395-065-558-604

YOUR CONNECTION TO QUALITY & SERVICE

**EDAC INC** TORONTO, ONTARIO CANADA

THESE DRAWINGS AND SPECIFICATIONS ARE THE PROPERTY OF EDAC INC.,AND SHALL NOT BE REPRODUCED, OR COPIED OR USED AS THE BASIS FOR THE MANUFACTURE OR SALE OF APPARATUS WITHOUT WRITTEN PERMISSION.

| ACAD REFERENCE NO.  | 345-ENG-MASTER   |
|---------------------|------------------|
| DRAWN: R.STA.MONICA | DATE:MAY.16/2017 |
| CHECKED:            | DATE:            |
| SCALE: 1:1          | SHEET 1 OF 2     |
| DRAWING NUMBER      | ISSUE            |
| 345-ENG-MASTER      | . 1              |



ORIGINAL 1

ISSUE NUMBER









**Contact Code 558** 

## **Contact Code 559**

Contact Code 560

- INSULATOR MATERIAL: THERMOPLASTIC POLYESTER, UL 94V-0
- DAP MATERIAL AVAILABLE UPON REQUEST
- CONTACT MATERIAL; COPPER ALLOY

CONTACT PLATING: GOLD ON THE MATING AREA, TIN PLATING ON THE CONTACT TAILS, NICKEL UNDERPLATE

\*FOR ALL OTHER SPECIFICATIONS REFER TO SHEET 3\*

## 345/395 SERIES CARD EDGE CONNECTOR CONTACT CODE 555,556,558,559,560 DIMENSIONS

YOUR CONNECTION TO QUALITY & SERVICE

**EDAC INC** TORONTO, ONTARIO CANADA

THESE DRAWINGS AND SPECIFICATIONS ARE THE PROPERTY OF EDAC INC.,AND SHALL NOT BE REPRODUCED, OR COPIED OR USED AS THE BASIS FOR THE MANUFACTURE OR SALE OF APPARATUS WITHOUT WRITTEN PERMISSION.

| ACAD REFERENCE NO.  | 345-ENG-MASTER   |
|---------------------|------------------|
| DRAWN: R.STA.