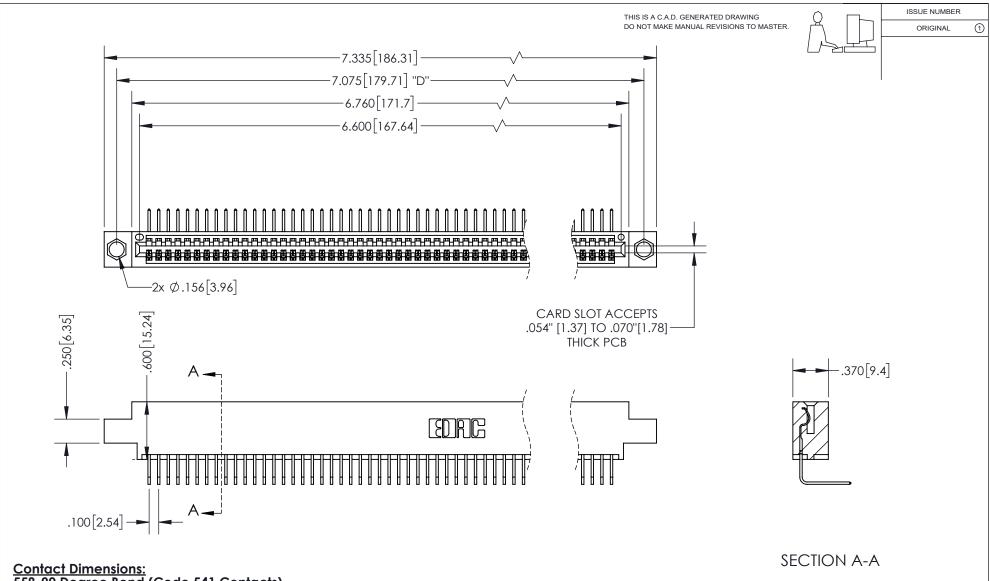

<u>Contact Dimensions:</u>
558-90 Degree Bend (Code 541 Contacts)
See Sheet 2 for Contact Code 555, 556, 558, 559, 560 Dimensions

INSULATOR MATERIAL: THERMOPLASTIC PBT, UL 94V-0 CONTACT MATERIAL; COPPER TIN ALLOY CONTACT PLATING: GOLD ON THE MATING AREA, TIN PLATING ON THE CONTACT TAILS, NICKEL UNDERPLATE

## 345/395 SERIES CARD EDGE CONNECTOR PART NUMBER: 395-065-558-604

YOUR CONNECTION TO QUALITY & SERVICE

**EDAC INC** TORONTO, ONTARIO CANADA

THESE DRAWINGS AND SPECIFICATIONS ARE THE PROPERTY OF EDAC INC.,AND SHALL NOT BE REPRODUCED, OR COPIED OR USED AS THE BASIS FOR THE MANUFACTURE OR SALE OF APPARATUS WITHOUT WRITTEN PERMISSION.

| ACAD REFERENCE NO.  | 345-ENG-MASTER   |
|---------------------|------------------|
| DRAWN: R.STA.MONICA | DATE:MAY.16/2017 |
| CHECKED:            | DATE:            |
| SCALE: 1:1          | SHEET 1 OF 2     |
| DRAWING NUMBER      | ISSUE            |
| 345-ENG-MASTER      | . 1              |