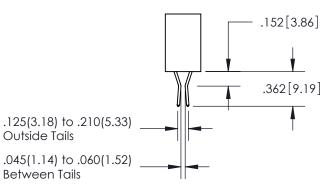

ACT MATERIAL; COPPER TIN ALLOY CONTACT PLATING: GOLD ON THE MATING AREA, TIN PLATING ON THE CONTACT TAILS, NICKEL UNDERPLATE

## 345/395 SERIES CARD EDGE CONNECTOR PART NUMBER: 395-065-558-604

YOUR CONNECTION TO QUALITY & SERVICE

**EDAC INC** TORONTO, ONTARIO CANADA

THESE DRAWINGS AND SPECIFICATIONS ARE THE PROPERTY OF EDAC INC.,AND SHALL NOT BE REPRODUCED, OR COPIED OR USED AS THE BASIS FOR THE MANUFACTURE OR SALE OF APPARATUS WITHOUT WRITTEN PERMISSION.

| ACAD REFERENCE NO.  | 345-ENG-MASTER   |
|---------------------|------------------|
| DRAWN: R.STA.MONICA | DATE:MAY.16/2017 |
| CHECKED:            | DATE:            |
| SCALE: 1:1          | SHEET 1 OF 2     |
| DRAWING NUMBER      | ISSUE            |
| 345-ENG-MASTER      | . 1              |



ORIGINAL 1

ISSUE NUMBER









**Contact Code 558** 

## **Contact Code 559**

Contact Code 560

- INSULATOR MATERIAL: THERMOPLASTIC POLYESTER, UL 94V-0
- DAP MATERIAL AVAILABLE UPON REQUEST
- CONTACT MATERIAL; COPPER ALLOY

CONTACT PLATING: GOLD ON THE MATING AREA, TIN PLATING ON THE CONTACT TAILS, NICKEL UNDERPLATE

\*FOR ALL OTHER SPECIFICATIONS REFER TO SHEET 3\*

## 345/395 SERIES CARD EDGE CONNECTOR CONTACT CODE 555,556,558,559,560 DIMENSIONS

YOUR CONNECTION TO QUALITY & SERVICE

**EDAC INC** TORONTO, ONTARIO CANADA

THESE DRAWINGS AND SPECIFICATIONS ARE THE PROPERTY OF EDAC INC.,AND SHALL NOT BE REPRODUCED, OR COPIED OR USED AS THE BASIS FOR THE MANUFACTURE OR SALE OF APPARATUS WITHOUT WRITTEN PERMISSION.

| ACAD REFERENCE NO.  | 345-ENG-MASTER   |
|---------------------|------------------|
| DRAWN: R.STA.MONI