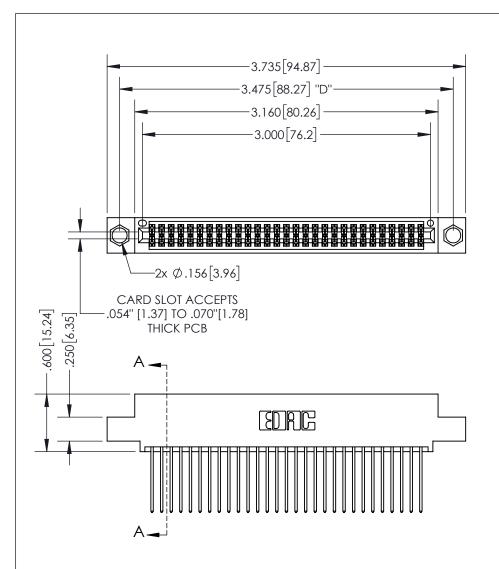

THIS IS A C.A.D. GENERATED DRAWING DO NOT MAKE MANUAL REVISIONS TO MASTER.

ISSUE NUMBER

1

ORIGINAL

.160 4.06 POINT OF CONTACT .330[8.38] -.370[9.4] **CARD SLOT** .150 [3.81]

SECTION A-A

<u>Contact Dimensions:</u> 542-Wire Wrap .025 Sq.(0.64 Sq.) - Tail LG=.645(16.38) .100 (2.54) Contact Spacing x .200 (5.08) Row Spacing

INSULATOR MATERIAL: THERMOPLASTIC PBT, UL 94V-0 CONTACT MATERIAL; COPPER TIN ALLOY CONTACT PLATING: GOLD ON THE MATING AREA, TIN PLATING ON THE CONTACT TAILS, NICKEL UNDERPLATE

345/395 SERIES CARD EDGE CONNECTOR PART NUMBER: 395-058-542-504