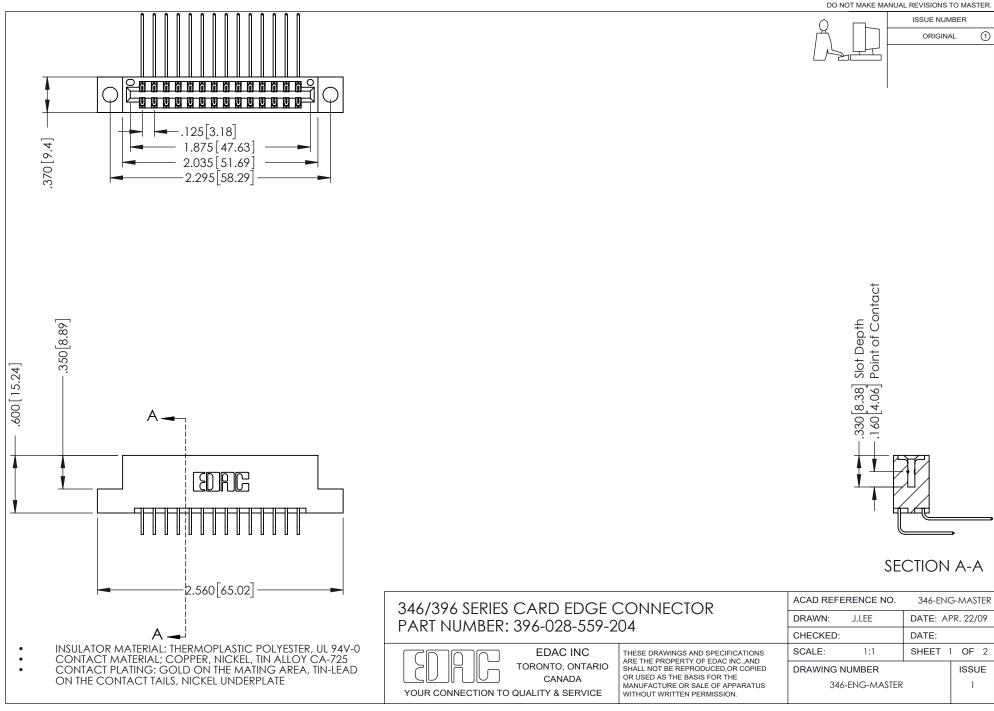

## **Contact Code 556**

INSULATOR MATERIAL: THERMOPLASTIC POLYESTER, UL 94V-0 CONTACT MATERIAL; COPPER, NICKEL, TIN ALLOY CA-725 CONTACT PLATING: GOLD ON THE MATING AREA, TIN-LEAD

ON THE CONTACT TAILS, NICKEL UNDERPLATE

## 346/396 SERIES CARD EDGE CONNECTOR CONTACT CODE 555,556,558,559,560 DIMENSIONS

YOUR CONNECTION TO QUALITY & SERVICE

**EDAC INC** TORONTO, ONTARIO CANADA

THESE DRAWINGS AND SPECIFICATIONS ARE THE PROPERTY OF EDAC INC.,AND SHALL NOT BE REPRODUCED, OR COPIED OR USED AS THE BASIS FOR THE MANUFACTURE OR SALE OF APPARATUS WITHOUT WRITTEN PERMISSION.