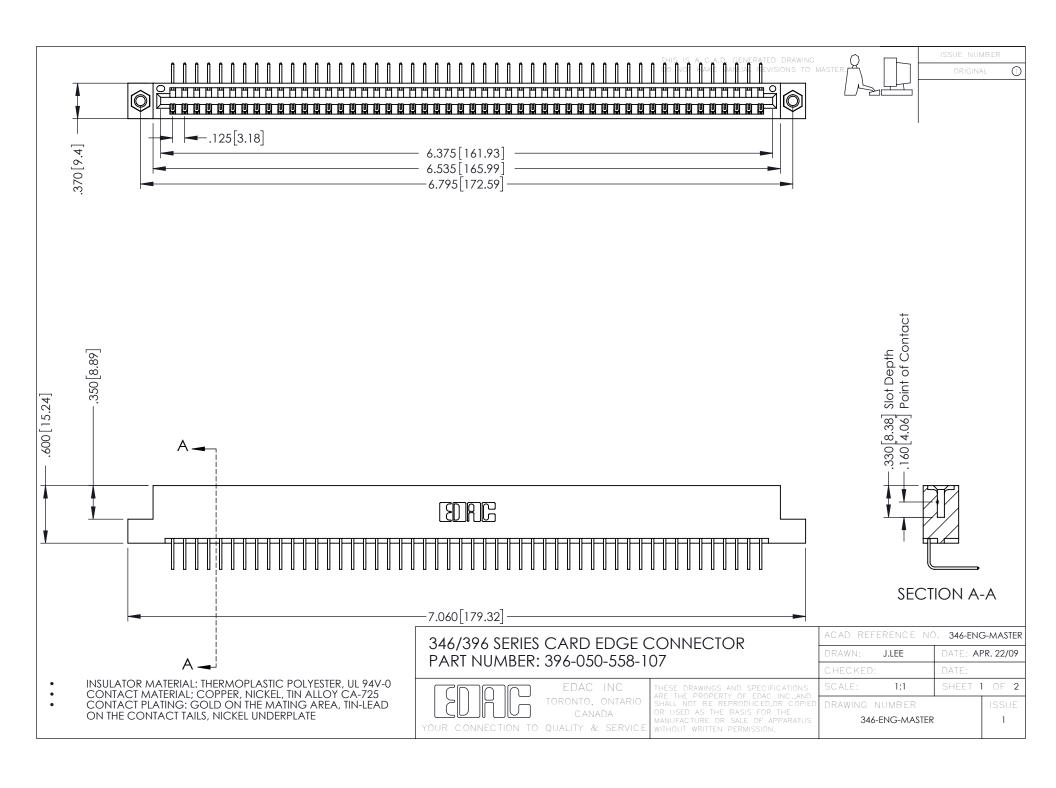

**Contact Code 555** 

**Contact Code 556** 

INSULATOR MATERIAL: THERMOPLASTIC POLYESTER, UL 94V-0 CONTACT MATERIAL; COPPER, NICKEL, TIN ALLOY CA-725

CONTACT PLATING: GOLD ON THE MATING AREA, TIN-LEAD ON THE CONTACT TAILS, NICKEL UNDERPLATE