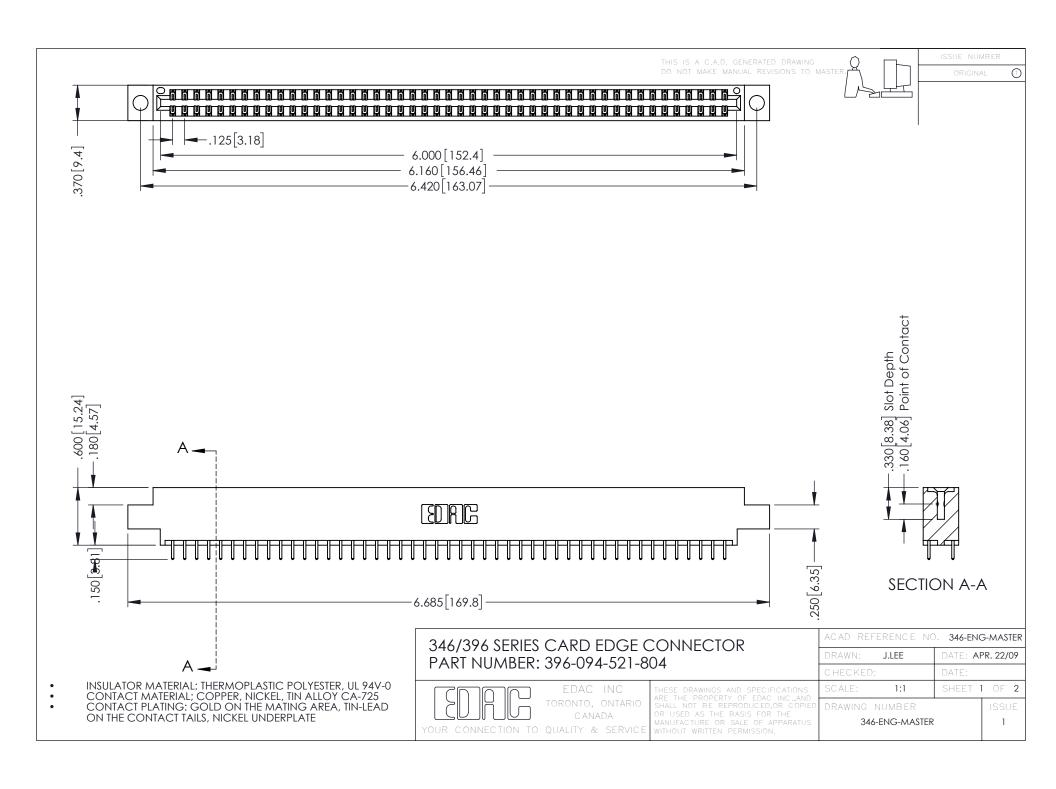

**Contact Code 555** 

**Contact Code 556** 

INSULATOR MATERIAL: THERMOPLASTIC POLYESTER, UL 94V-0 CONTACT MATERIAL; COPPER, NICKEL, TIN ALLOY CA-725

CONTACT PLATING: GOLD ON THE MATING AREA, TIN-LEAD ON THE CONTACT TAILS, NICKEL UNDERPLATE