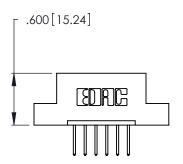

THIS IS A C.A.D. GENERATED DRAWING DO NOT MAKE MANUAL REVISIONS TO MASTER.

1

| 346/396 SERIES CARD EDGE CONNECTOR |
|------------------------------------|
| PART NUMBER: 396-006-526-108       |

**EDAC INC** TORONTO, ONTARIO CANADA

## INSULATOR MATERIAL: THERMOPLASTIC POLYESTER, UL 94V-0 CONTACT MATERIAL; COPPER, NICKEL, TIN ALLOY CA-725 CONTACT PLATING: GOLD ON THE MATING AREA, TIN-LEAD

ON THE CONTACT TAILS, NICKEL UNDERPLATE

346/396 SERIES CARD EDGE CONNECTOR CONTACT CODE 555,556,558,559,560 DIMENSIONS