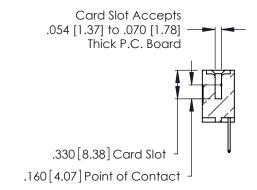

THIS IS A C.A.D. GENERATED DRAWING DO NOT MAKE MANUAL REVISIONS TO MASTER.

Contact Code 556

ISSUE NUMBER

ORIGINAL

1

**Contact Code 555** 

.165 [4.19] .045(1.14) to .060(1.52) Between Tails .375 [9.54] .125(3.18) to .210(5.33) Outside Tails