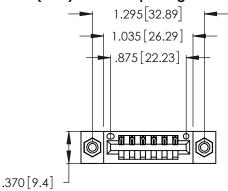

Contact Dimensions: 526-P.C. Tail .018 Sq. (0.46 Sq.) - Tail LG. =.350 (8.89) .125 (3.18) Contact Spacing x .250 (6.35) Row Spacing

- INSULATOR MATERIAL: THERMOPLASTIC POLYESTER, UL 94V-0 CONTACT MATERIAL; COPPER, NICKEL, TIN ALLOY CA-725
- CONTACT PLATING: GOLD ON THE MATING AREA, TIN-LEAD ON THE CONTACT TAILS, NICKEL UNDERPLATE

THIS IS A C.A.D. GENERATED DRAWING DO NOT MAKE MANUAL REVISIONS TO MASTER.

1

| 346/396 SERIES CARD EDGE CONNECTOR |
|------------------------------------|
| PART NUMBER: 396-006-526-108       |

**EDAC INC** TORONTO, ONTARIO CANADA