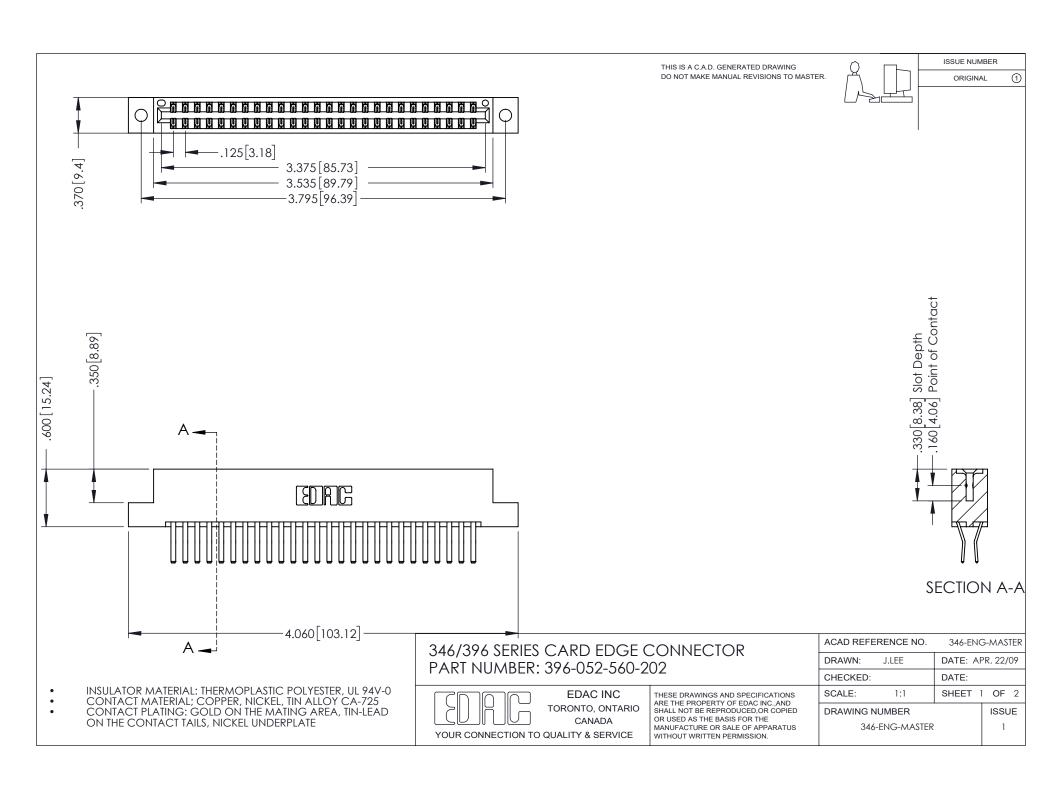

THIS IS A C.A.D. GENERATED DRAWING DO NOT MAKE MANUAL REVISIONS TO MASTER.

ORIGINAL 1

ISSUE NUMBER

**Contact Code 555** 

**Contact Code 556** 

INSULATOR MATERIAL: THERMOPLASTIC POLYESTER, UL 94V-0 CONTACT MATERIAL; COPPER, NICKEL, TIN ALLOY CA-725 CONTACT PLATING: GOLD ON THE MATING AREA, TIN-LEAD

ON THE CONTACT TAILS, NICKEL UNDERPLATE

## 346/396 SERIES CARD EDGE CONNECTOR CONTACT CODE 555,556,558,559,560 DIMENSIONS

YOUR CONNECTION TO QUALITY & SERVICE

**EDAC INC** TORONTO, ONTARIO CANADA

THESE DRAWINGS AND SPECIFICATIONS ARE THE PROPERTY OF EDAC INC.,AND SHALL NOT BE REPRODUCED, OR COPIED OR USED AS THE BASIS FOR THE MANUFACTURE OR SALE OF APPARATUS WITHOUT WRITTEN PERMISSION.