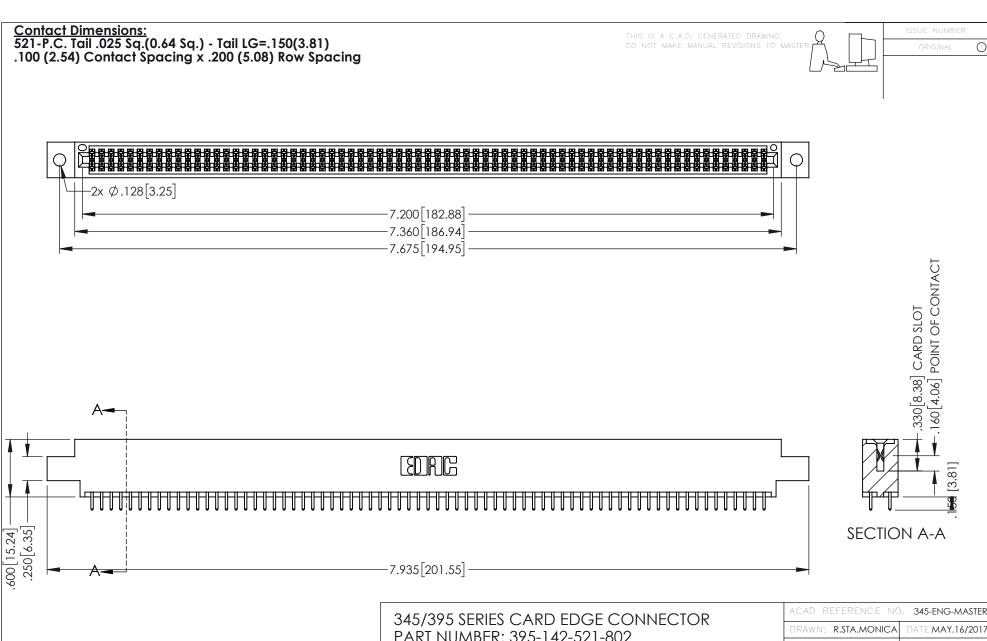

- INSULATOR MATERIAL: THERMOPLASTIC PBT BLACK, UL 94V-0
- CONTACT MATERIAL; COPPER TIN ALLOY CONTACT PLATING: GOLD ON THE MATING AREA, TIN PLATING ON THE CONTACT TAILS, NICKEL UNDERPLATE

| 345/395 SERIES CARD EDGE CONNECTOR |
|------------------------------------|
| PART NUMBER: 395-142-521-802       |

YOUR CONNECTION TO QUALITY & SERVICE

| ACAD REFERENCE NO. 345-ENG-MASTER |              |                  |        |  |
|-----------------------------------|--------------|------------------|--------|--|
| DRAWN:                            | R.STA.MONICA | DATE:MAY.16/2017 |        |  |
| CHECKED:                          |              | DATE:            |        |  |
| SCALE:                            | 1:1          | SHEET '          | I OF 2 |  |
| DRAWING NUMBER                    |              |                  | ISSUE  |  |