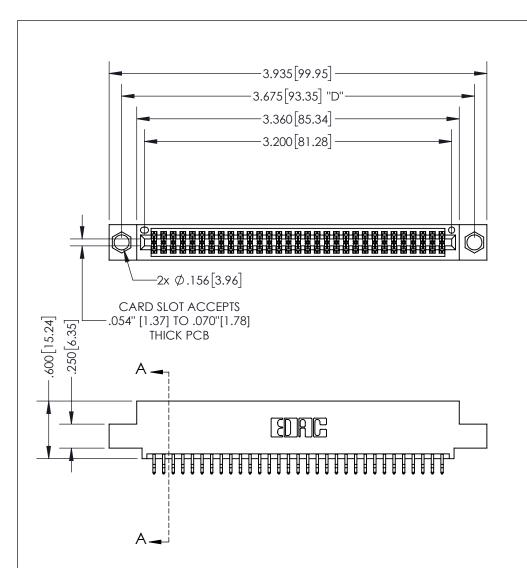

INSULATOR MATERIAL: THERMOPLASTIC PBT, UL 94V-0 CONTACT MATERIAL; COPPER TIN ALLOY CONTACT PLATING: GOLD ON THE MATING AREA, TIN PLATING ON THE CONTACT TAILS, NICKEL UNDERPLATE

345/395 SERIES CARD EDGE CONNECTOR PART NUMBER: 395-062-556-504

YOUR CONNECTION TO QUALITY & SERVICE

**EDAC INC** TORONTO, ONTARIO CANADA

THESE DRAWINGS AND SPECIFICATIONS ARE THE PROPERTY OF EDAC INC.,AND SHALL NOT BE REPRODUCED, OR COPIED OR USED AS THE BASIS FOR THE MANUFACTURE OR SALE OF APPARATUS WITHOUT WRITTEN PERMISSION.

| ACAD RE        | FERENCE NO.  | 345-ENG-MASTER |           |
|----------------|--------------|----------------|-----------|
| DRAWN:         | R.STA.MONICA | DATEMA         | Y.16/2017 |
| CHECKED:       |              | DATE:          |           |
| SCALE:         | 1:1          | SHEET          | OF 2      |
| DRAWING        | NUMBER       |                | ISSUE     |
| 345-ENG-MASTER |              |                | 1         |