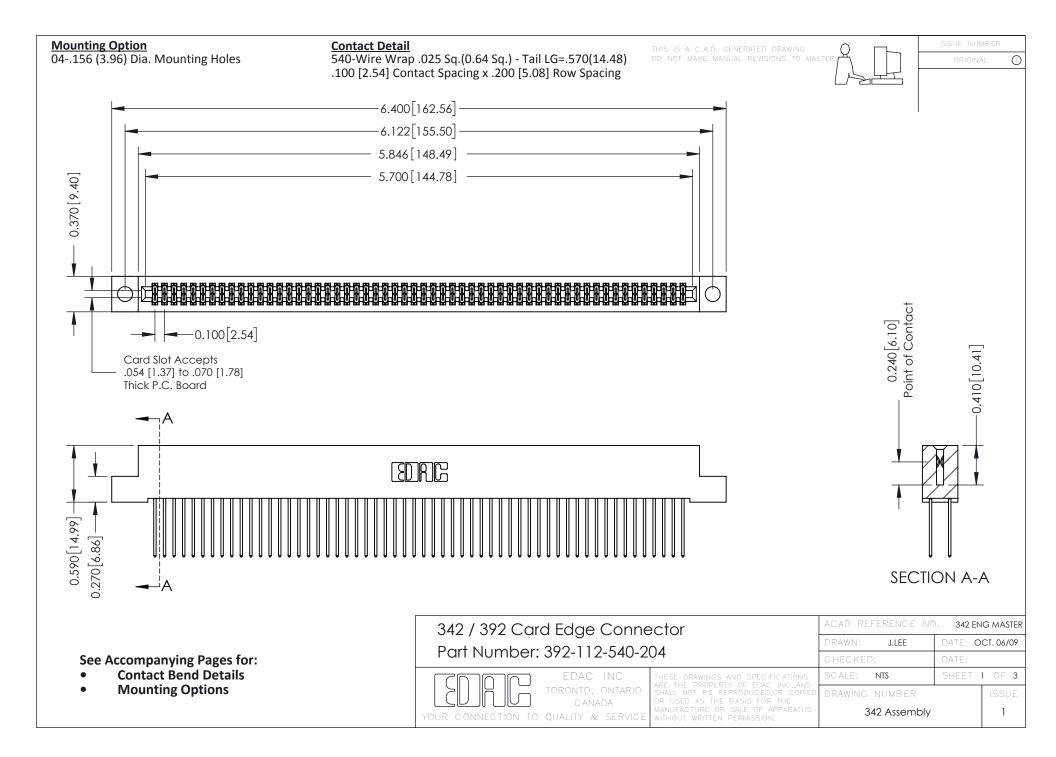

THIS IS A C.A.D. GENERATED DRAWING DO NOT MAKE MANUAL REVISIONS TO MASTER. ISSUE NUMBER

ORIGINAL

1



| 342 / 392 Series Card Edge Connector<br>Contact Bend Detail |                                                                                                                                                                                                  | ACAD REFERENCE NO. 342 ENG MASTER |             |                  |        |
|-------------------------------------------------------------|--------------------------------------------------------------------------------------------------------------------------------------------------------------------------------------------------|-----------------------------------|-------------|------------------|--------|
|