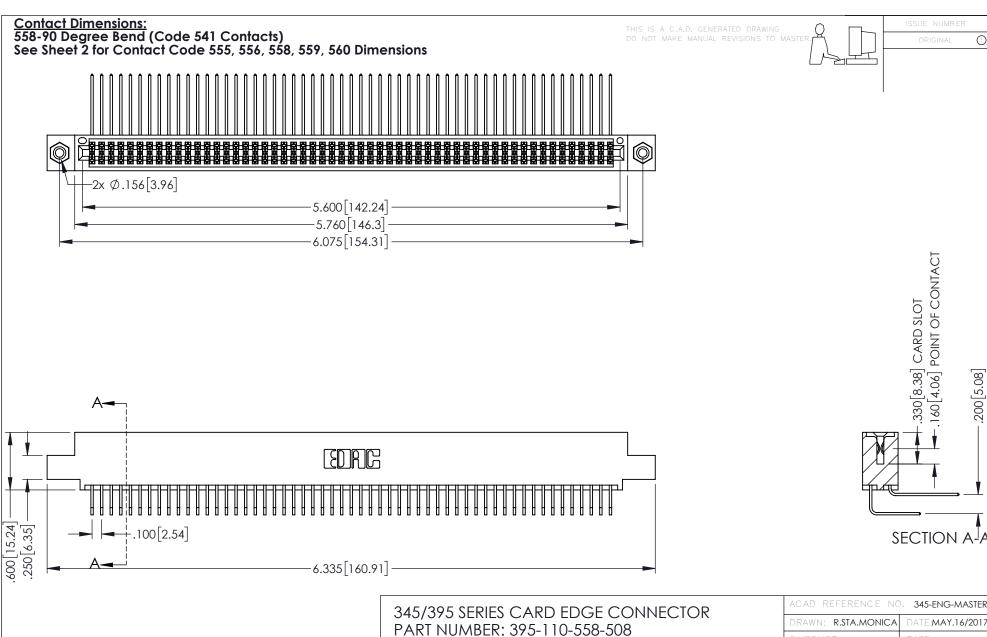

- INSULATOR MATERIAL: THERMOPLASTIC PBT BLACK, UL 94V-0
- CONTACT MATERIAL; COPPER TIN ALLOY CONTACT PLATING: GOLD ON THE MATING AREA, TIN PLATING ON THE CONTACT TAILS, NICKEL UNDERPLATE

| 345/395 SERIES CARD EDGE CONNECTO | R |
|-----------------------------------|---|
| PART NUMBER: 395-110-558-508      |   |

YOUR CONNECTION TO QUALITY & SERVICE

| ACAD REFERENCE NO. 345-ENG-MASTER |                         |       |  |
|-----------------------------------|-------------------------|-------|--|
| DRAWN: R.STA.MONICA               | MONICA DATE:MAY.16/2017 |       |  |
| CHECKED:                          | DATE:                   |       |  |
| SCALE: 1:1                        | SHEET 1                 | OF 2  |  |
| DRAWING NUMBER                    |                         | ISSUE |  |
| 345-ENG-MASTER                    |                         | 1     |  |