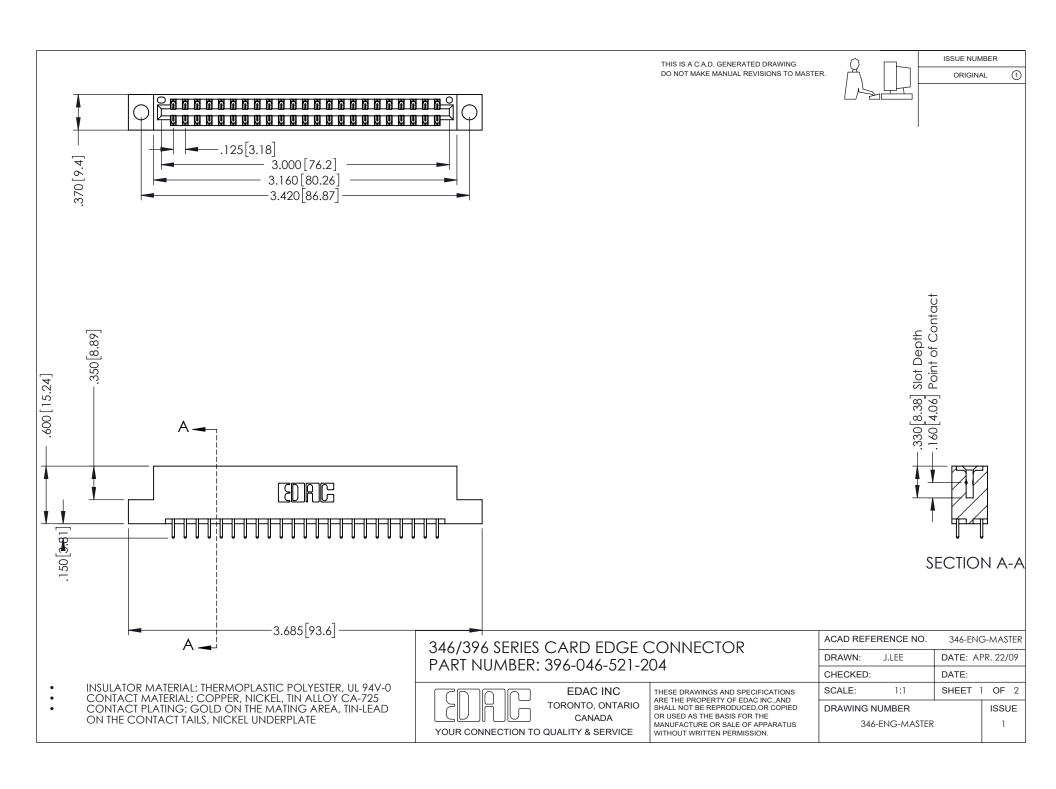

## **Contact Code 556**

INSULATOR MATERIAL: THERMOPLASTIC POLYESTER, UL 94V-0 CONTACT MATERIAL; COPPER, NICKEL, TIN ALLOY CA-725 CONTACT PLATING: GOLD ON THE MATING AREA, TIN-LEAD

ON THE CONTACT TAILS, NICKEL UNDERPLATE

## 346/396 SERIES CARD EDGE CONNECTOR CONTACT CODE 555,556,558,559,560 DIMENSIONS

YOUR CONNECTION TO QUALITY & SERVICE

**EDAC INC** TORONTO, ONTARIO CANADA

THESE DRAWINGS AND SPECIFICATIONS ARE THE PROPERTY OF EDAC INC.,AND SHALL NOT BE REPRODUCED, OR COPIED OR USED AS THE BASIS FOR THE MANUFACTURE OR SALE OF APPARATUS WITHOUT WRITTEN PERMISSION.