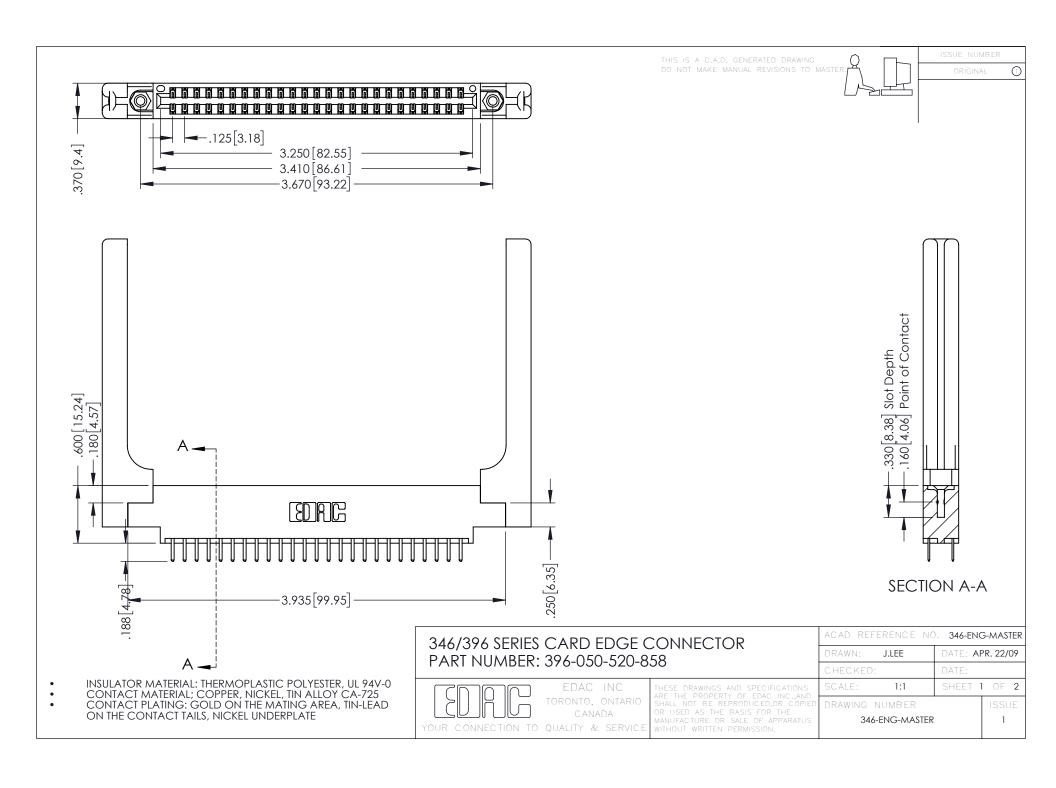

**Contact Code 555** 

**Contact Code 556** 

INSULATOR MATERIAL: THERMOPLASTIC POLYESTER, UL 94V-0 CONTACT MATERIAL; COPPER, NICKEL, TIN ALLOY CA-725

CONTACT PLATING: GOLD ON THE MATING AREA, TIN-LEAD ON THE CONTACT TAILS, NICKEL UNDERPLATE

## 346/396 SERIES CARD EDGE CONNECTOR CONTACT CODE 555,556,558,559,560 DIMENSIONS

YOUR CONNECTION TO QUALITY & SERVICE

|   | ACAD REFERENCE NO. 346-ENG-MASTER |                  |
|---|-----------------------------------|------------------|
|   | DRAWN: J.LEE                      | DATE: APR. 22/09 |
|   | CHECKED:                          | DATE:            |
|   | SCALE: 1:1                        | SHEET 2 OF 2     |
| D | DRAWING NUMBER                    | ISSUE            |