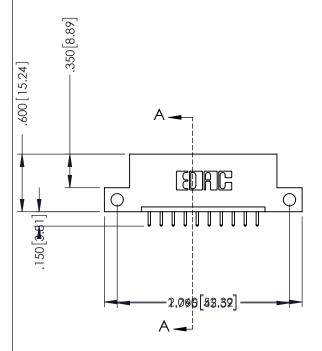

| ACAD REFERENCE NO. | 346-ENG-MASTER   |
|--------------------|------------------|
| DRAWN: J.LEE       | DATE: APR. 22/09 |
| CHECKED:           | DATE:            |
| SCALE: 1:1         | SHEET 1 OF 2     |
| DRAWING NUMBER     | ISSUE            |
|                    | _   ,            |

346-ENG-MASTER

**SECTION A-A** 

ISSUE NUMBER ORIGINAL 1