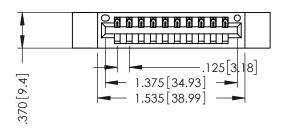

THIS IS A C.A.D. GENERATED DRAWING DO NOT MAKE MANUAL REVISIONS TO MASTER.

ISSUE NUMBER

ORIGINAL

1

INSULATOR MATERIAL: THERMOPLASTIC POLYESTER, UL 94V-0 CONTACT MATERIAL; COPPER, NICKEL, TIN ALLOY CA-725 CONTACT PLATING: GOLD ON THE MATING AREA, TIN-LEAD ON THE CONTACT TAILS, NICKEL UNDERPLATE

346/396 SERIES CARD EDGE CONNECTOR PART NUMBER: 396-010-521-112

YOUR CONNECTION TO QUALITY & SERVICE

**EDAC INC** TORONTO, ONTARIO CANADA

THESE DRAWINGS AND SPECIFICATIONS ARE THE PROPERTY OF EDAC INC.,AND SHALL NOT BE REPRODUCED, OR COPIED OR USED AS THE BASIS FOR THE MANUFACTURE OR SALE OF APPARATUS WITHOUT WRITTEN PERMISSION.

| ACAD REFERENCE NO. | 346-ENG-MASTER   |
|--------------------|------------------|
| DRAWN: J.LEE       | DATE: APR. 22/09 |
| CHECKED:           | DATE:            |
| SCALE: 1:1         | SHEET 1 OF 2     |
| DRAWING NUMBER     | ISSUE            |
|                    | _   ,            |