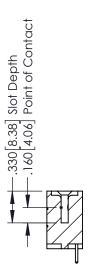

## **Contact Code 555**

## **Contact Code 556**

INSULATOR MATERIAL: THERMOPLASTIC POLYESTER, UL 94V-0 CONTACT MATERIAL; COPPER, NICKEL, TIN ALLOY CA-725 CONTACT PLATING: GOLD ON THE MATING AREA, TIN-LEAD

ON THE CONTACT TAILS, NICKEL UNDERPLATE

## 346/396 SERIES CARD EDGE CONNECTOR CONTACT CODE 555,556,558,559,560 DIMENSIONS

YOUR CONNECTION TO QUALITY & SERVICE

**EDAC INC** TORONTO, ONTARIO CANADA

THESE DRAWINGS AND SPECIFICATIONS ARE THE PROPERTY OF EDAC INC.,AND SHALL NOT BE REPRODUCED, OR COPIED OR USED AS THE BASIS FOR THE MANUFACTURE OR SALE OF APPARATUS WITHOUT WRITTEN PERMISSION.

|   | ACAD REFERENCE NO. | 346-ENG-MASTER   |
|---|--------------------|------------------|
|   | DRAWN: J.LEE       | DATE: APR. 22/09 |
| ) | CHECKED:           | DATE:            |
|   | SCALE: 1:1         | SHEET 2 OF 2     |
|   | DRAWING NUMBER     | ISSUE            |
|   | 346-ENG-MASTER     | 1                |