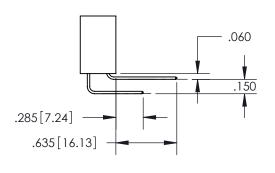

THIS IS A C.A.D. GENERATED DRAWING DO NOT MAKE MANUAL REVISIONS TO MASTER.

ISSUE NUMBER ORIGINAL

1

.160 4.06 POINT OF CONTACT .330 [8.38] -.370[9.4] **CARD SLOT** .150 [3.81] -

## SECTION A-A

**Contact Dimensions:** 521-P.C. Tail .025 Sq.(0.64 Sq.) - Tail LG=.150(3.81) .100 (2.54) Contact Spacing x .200 (5.08) Row Spacing

INSULATOR MATERIAL: THERMOPLASTIC PBT, UL 94V-0 CONTACT MATERIAL; COPPER TIN ALLOY CONTACT PLATING: GOLD ON THE MATING AREA, TIN PLATING ON THE CONTACT TAILS, NICKEL UNDERPLATE