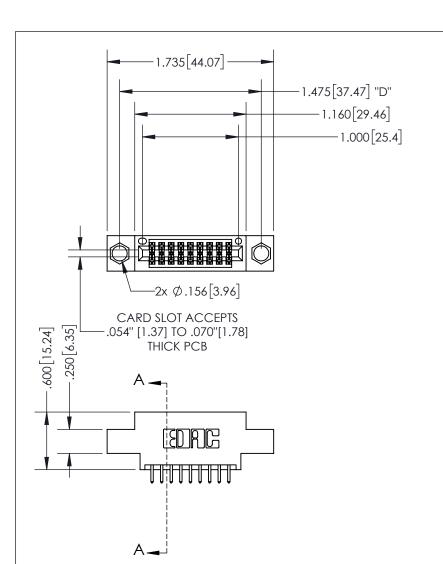

345/395 SERIES CARD EDGE CONNECTOR PART NUMBER: 395-018-521-804

YOUR CONNECTION TO QUALITY & SERVICE

**EDAC INC** TORONTO, ONTARIO CANADA

THESE DRAWINGS AND SPECIFICATIONS ARE THE PROPERTY OF EDAC INC.,AND SHALL NOT BE REPRODUCED, OR COPIED OR USED AS THE BASIS FOR THE MANUFACTURE OR SALE OF APPARATUS WITHOUT WRITTEN PERMISSION.

## SECTION A-A

**Contact Dimensions:** 521-P.C. Tail .025 Sq.(0.64 Sq.) - Tail LG=.150(3.81) .100 (2.54) Contact Spacing x .200 (5.08) Row Spacing

INSULATOR MATERIAL: THERMOPLASTIC PBT, UL 94V-0 CONTACT MATERIAL; COPPER TIN ALLOY CONTACT PLATING: GOLD ON THE MATING AREA, TIN PLATING ON THE CONTACT TAILS, NICKEL UNDERPLATE

THIS IS A C.A.D. GENERATED DRAWING DO NOT MAKE MANUAL REVISIONS TO MASTER.

ISSUE NUMBER ORIGINAL

1

.160 4.06 POINT OF CONTACT .330 [8.38] -.370[9.4] **CARD SLOT** .150 [3.81] -