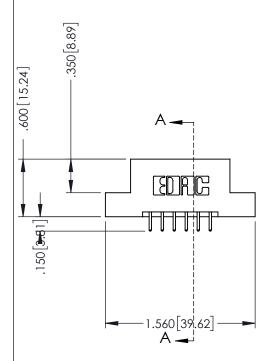

## 346/396 SERIES CARD EDGE CONNECTOR CONTACT CODE 555,556,558,559,560 DIMENSIONS

YOUR CONNECTION TO QUALITY & SERVICE

**EDAC INC** TORONTO, ONTARIO CANADA

THESE DRAWINGS AND SPECIFICATIONS ARE THE PROPERTY OF EDAC INC.,AND SHALL NOT BE REPRODUCED, OR COPIED OR USED AS THE BASIS FOR THE MANUFACTURE OR SALE OF APPARATUS WITHOUT WRITTEN PERMISSION.

## **Contact Code 555**

## **Contact Code 556**

INSULATOR MATERIAL: THERMOPLASTIC POLYESTER, UL 94V-0 CONTACT MATERIAL; COPPER, NICKEL, TIN ALLOY CA-725 CONTACT PLATING: GOLD ON THE MATING AREA, TIN-LEAD

ON THE CONTACT TAILS, NICKEL UNDERPLATE