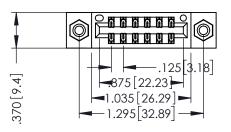

346/396 SERIES CARD EDGE CONNECTOR PART NUMBER: 396-012-521-208

YOUR CONNECTION TO QUALITY & SERVICE

**EDAC INC** TORONTO, ONTARIO CANADA

THESE DRAWINGS AND SPECIFICATIONS ARE THE PROPERTY OF EDAC INC.,AND SHALL NOT BE REPRODUCED, OR COPIED OR USED AS THE BASIS FOR THE MANUFACTURE OR SALE OF APPARATUS WITHOUT WRITTEN PERMISSION.

THIS IS A C.A.D. GENERATED DRAWING DO NOT MAKE MANUAL REVISIONS TO MASTER.

ISSUE NUMBER

ORIGINAL

1

- INSULATOR MATERIAL: THERMOPLASTIC POLYESTER, UL 94V-0 CONTACT MATERIAL; COPPER, NICKEL, TIN ALLOY CA-725 CONTACT PLATING: GOLD ON THE MATING AREA, TIN-LEAD
  - ON THE CONTACT TAILS, NICKEL UNDERPLATE