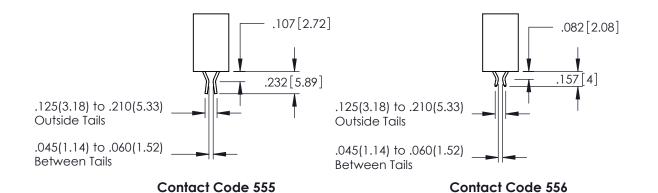

CONTACT MATERIAL; COPPER TIN ALLOY CONTACT PLATING: GOLD ON THE MATING AREA, TIN PLATING ON THE CONTACT TAILS, NICKEL UNDERPLATE

**Contact Code 558** 

Contact Code 559

Contact Code 560

INSULATOR MATERIAL: THERMOPLASTIC POLYESTER, UL 94V-0

DAP MATERIAL AVAILABLE UPON REQUEST

CONTACT MATERIAL; COPPER ALLOY CONTACT PLATING: GOLD ON THE MATING AREA, TIN PLATING ON THE CONTACT TAILS, NICKEL UNDERPLATE

345/395 SERIES CARD EDGE CONNECTOR CONTACT CODE 555,556,558,559,560 DIMENSIONS