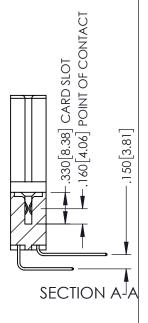

1

345-ENG-MASTER

DATE:MAY.16/2017

345/395 SERIES CARD EDGE CONNECTOR PART NUMBER: 395-068-559-588

YOUR CONNECTION TO QUALITY & SERVICE

1:1 SHEET 1 OF 2 345-ENG-MASTER

DRAWN: R.STA.MONICA

INSULATOR MATERIAL: THERMOPLASTIC PBT BLACK, UL 94V-0

CONTACT MATERIAL; COPPER TIN ALLOY CONTACT PLATING: GOLD ON THE MATING AREA, TIN PLATING ON THE CONTACT TAILS, NICKEL UNDERPLATE

**Contact Code 558** 

Contact Code 559

Contact Code 560

INSULATOR MATERIAL: THERMOPLASTIC POLYESTER, UL 94V-0