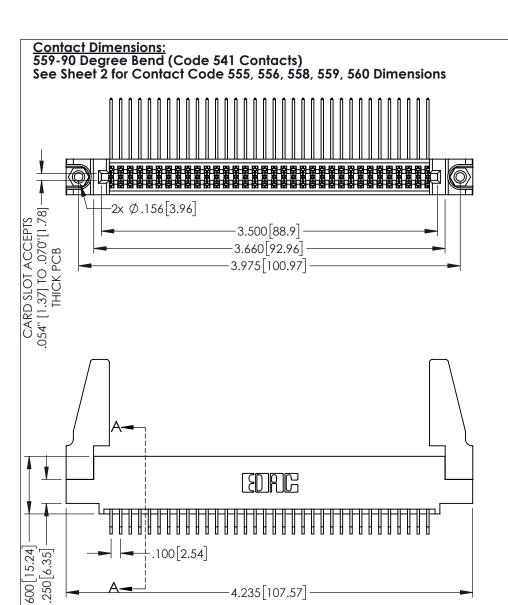

1

345-ENG-MASTER

DATE:MAY.16/2017

345/395 SERIES CARD EDGE CONNECTOR PART NUMBER: 395-068-559-588

YOUR CONNECTION TO QUALITY & SERVICE

1:1 SHEET 1 OF 2 345-ENG-MASTER

DRAWN: R.STA.MONICA

INSULATOR MATERIAL: THERMOPLASTIC PBT BLACK, UL 94V-0

CONTACT MATERIAL; COPPER TIN ALLOY CONTACT PLATING: GOLD ON THE MATING AREA, TIN PLATING ON THE CONTACT TAILS, NICKEL UNDERPLATE

**Contact Code 558** 

Contact Code 559

Contact Code 560

INSULATOR MATERIAL: THERMOPLASTIC POLYESTER, UL 94V-0