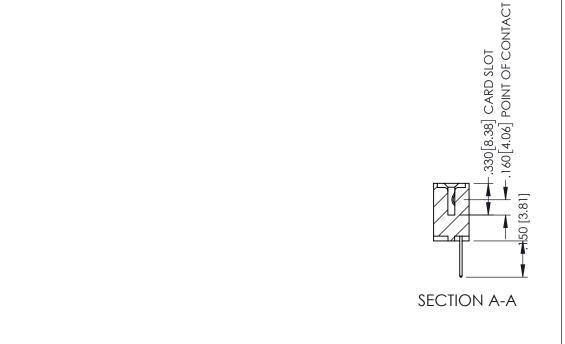

<u>Contact Dimensions:</u>
523-P.C. Tail .025 Sq.(0.64 Sq.) - Tail LG=.390(9.91)
.100 (2.54) Contact Spacing x .200 (5.08) Row Spacing

1

- INSULATOR MATERIAL: THERMOPLASTIC PBT BLACK, UL 94V-0
- CONTACT MATERIAL; COPPER TIN ALLOY CONTACT PLATING: GOLD ON THE MATING AREA, TIN PLATING ON THE CONTACT TAILS, NICKEL UNDERPLATE