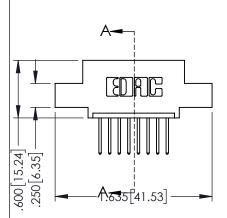

<u>Contact Dimensions:</u>
523-P.C. Tail .025 Sq.(0.64 Sq.) - Tail LG=.390(9.91)
.100 (2.54) Contact Spacing x .200 (5.08) Row Spacing

1

- INSULATOR MATERIAL: THERMOPLASTIC PBT BLACK, UL 94V-0
- CONTACT MATERIAL; COPPER TIN ALLOY CONTACT PLATING: GOLD ON THE MATING AREA, TIN PLATING ON THE CONTACT TAILS, NICKEL UNDERPLATE