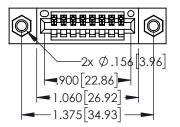

<u>Contact Dimensions:</u>
523-P.C. Tail .025 Sq.(0.64 Sq.) - Tail LG=.390(9.91)
.100 (2.54) Contact Spacing x .200 (5.08) Row Spacing

1

- INSULATOR MATERIAL: THERMOPLASTIC PBT BLACK, UL 94V-0
- CONTACT MATERIAL; COPPER TIN ALLOY CONTACT PLATING: GOLD ON THE MATING AREA, TIN PLATING ON THE CONTACT TAILS, NICKEL UNDERPLATE