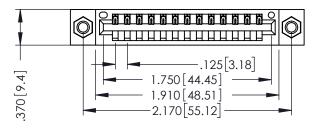

346/396 SERIES CARD EDGE CONNECTOR PART NUMBER: 396-013-541-607

YOUR CONNECTION TO QUALITY & SERVICE

**EDAC INC** TORONTO, ONTARIO CANADA

THESE DRAWINGS AND SPECIFICATIONS ARE THE PROPERTY OF EDAC INC.,AND SHALL NOT BE REPRODUCED,OR COPIED OR USED AS THE BASIS FOR THE MANUFACTURE OR SALE OF APPARATUS WITHOUT WRITTEN PERMISSION.

| SECTION A-A        |              |                  |  |
|--------------------|--------------|------------------|--|
| ACAD REFERENCE NO. |              | 346-ENG-MASTER   |  |
| DRAWN:             | J.LEE        | DATE: APR. 22/09 |  |
| CHECKED:           |              | DATE:            |  |
| SCALE:             | 1:1          | SHEET 1 OF 2     |  |
| DRAWING I          | NUMBER       | ISSUE            |  |
| 346                | S-ENG-MASTER | 1                |  |