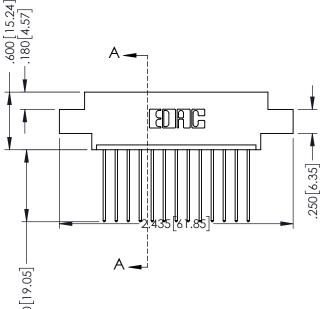

.330 [8.38] Slot Depth .160 [4.06] Point of Contact

ISSUE NUMBER ORIGINAL 1

## 346/396 SERIES CARD EDGE CONNECTOR CONTACT CODE 555,556,558,559,560 DIMENSIONS

YOUR CONNECTION TO QUALITY & SERVICE

**EDAC INC** TORONTO, ONTARIO CANADA

THESE DRAWINGS AND SPECIFICATIONS ARE THE PROPERTY OF EDAC INC.,AND SHALL NOT BE REPRODUCED, OR COPIED OR USED AS THE BASIS FOR THE MANUFACTURE OR SALE OF APPARATUS WITHOUT WRITTEN PERMISSION.

|  | ACAD REFERENCE NO. | 346-ENG-MASTER   |
|--|--------------------|------------------|
|  | DRAWN: J.LEE       | DATE: APR. 22/09 |
|  | CHECKED:           | DATE:            |
|  | SCALE: 1:1         | SHEET 2 OF 2     |
|  | DRAWING NUMBER     | ISSUE            |
|  | 346-ENG-MASTER     | 1                |