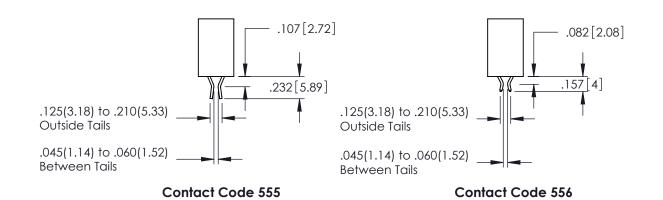

345-ENG-MASTER

**Contact Code 558** 

Contact Code 559

**Contact Code 560** 

- INSULATOR MATERIAL: THERMOPLASTIC POLYESTER, UL 94V-0 DAP MATERIAL AVAILABLE UPON REQUEST
- CONTACT MATERIAL; COPPER ALLOY

CONTACT PLATING: GOLD ON THE MATING AREA, TIN PLATING ON THE CONTACT TAILS, NICKEL UNDERPLATE

345/395 SERIES CARD EDGE CONNECTOR CONTACT CODE 555,556,558,559,560 DIMENSIONS

YOUR CONNECTION TO QUALITY & SERVICE

|    | ACAD REFERENCE NO. 345-ENG-MAS |    |        |            |  |
|----|--------------------------------|----|--------|------------|--|
|    | DRAWN: R.STA.MONI              | CA | DATE:M | AY.16/2017 |  |
| J  | CHECKED:                       |    | DATE:  |            |  |
| ,  | SCALE: 1:1                     |    | SHEET  | 2 OF 2     |  |
| ED | DRAWING NUMBER                 |    |        | ISSUE      |  |