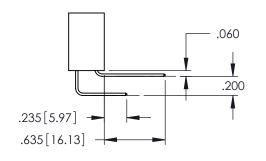

345-ENG-MASTER

**Contact Code 558** 

Contact Code 559

**Contact Code 560** 

- INSULATOR MATERIAL: THERMOPLASTIC POLYESTER, UL 94V-0 DAP MATERIAL AVAILABLE UPON REQUEST
- CONTACT MATERIAL; COPPER ALLOY

CONTACT PLATING: GOLD ON THE MATING AREA, TIN PLATING ON THE CONTACT TAILS, NICKEL UNDERPLATE

345/395 SERIES CARD EDGE CONNECTOR CONTACT CODE 555,556,558,559,560 DIMENSIONS

YOUR CONNECTION TO QUALITY & SERVICE

|    | ACAD REFERENCE NO. 345-ENG-MAS |    |        |            |  |
|----|--------------------------------|----|--------|------------|--|
|    | DRAWN: R.STA.MONI              | CA | DATE:M | AY.16/2017 |  |
| J  | CHECKED:                       |    | DATE:  |            |  |
| ,  | SCALE: 1:1                     |    | SHEET  | 2 OF 2     |  |
| ED | DRAWING NUMBER                 |    |        | ISSUE      |  |