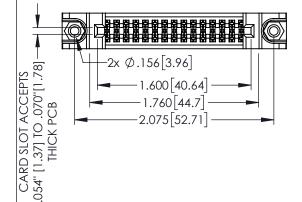

Contact Dimensions: 541-Wire Wrap .025 Sq.(0.64 Sq.) - Tail LG=.750(19.05) .100 (2.54) Contact Spacing x .200 (5.08) Row Spacing

.160[4.06] POINT OF CONTACT

.150 [3.81]

-.330[8.38] CARD SLOT

1

INSULATOR MATERIAL: THERMOPLASTIC PBT BLACK, UL 94V-0 CONTACT MATERIAL; COPPER TIN ALLOY

CONTACT PLATING: GOLD ON THE MATING AREA, TIN PLATING ON THE CONTACT TAILS, NICKEL UNDERPLATE

| 345/395 SERIES CARD EDGE CONNECTOR |
|------------------------------------|
| PART NUMBER: 395-030-541-888       |