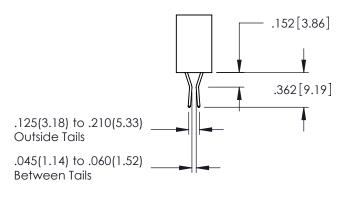

345-ENG-MASTER

**Contact Code 558** 

Contact Code 559

**Contact Code 560** 

- INSULATOR MATERIAL: THERMOPLASTIC POLYESTER, UL 94V-0 DAP MATERIAL AVAILABLE UPON REQUEST
- CONTACT MATERIAL; COPPER ALLOY

CONTACT PLATING: GOLD ON THE MATING AREA, TIN PLATING ON THE CONTACT TAILS, NICKEL UNDERPLATE