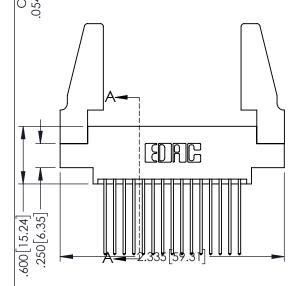

Contact Dimensions: 541-Wire Wrap .025 Sq.(0.64 Sq.) - Tail LG=.750(19.05) .100 (2.54) Contact Spacing x .200 (5.08) Row Spacing

.160[4.06] POINT OF CONTACT

.150 [3.81]

-.330[8.38] CARD SLOT

1

INSULATOR MATERIAL: THERMOPLASTIC PBT BLACK, UL 94V-0 CONTACT MATERIAL; COPPER TIN ALLOY

CONTACT PLATING: GOLD ON THE MATING AREA, TIN PLATING ON THE CONTACT TAILS, NICKEL UNDERPLATE

| 345/395 SERIES CARD EDGE CONNECTOR |
|------------------------------------|
| PART NUMBER: 395-030-541-888       |