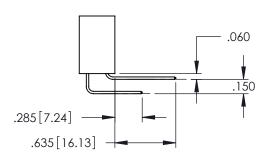

Contact Dimensions: 541-Wire Wrap .025 Sq.(0.64 Sq.) - Tail LG=.750(19.05) .100 (2.54) Contact Spacing x .200 (5.08) Row Spacing

.160[4.06] POINT OF CONTACT

.150 [3.81]

-.330[8.38] CARD SLOT

1

INSULATOR MATERIAL: THERMOPLASTIC PBT BLACK, UL 94V-0 CONTACT MATERIAL; COPPER TIN ALLOY

CONTACT PLATING: GOLD ON THE MATING AREA, TIN PLATING ON THE CONTACT TAILS, NICKEL UNDERPLATE

| 345/395 SERIES CARD EDGE CONNECTOR |
|------------------------------------|
| PART NUMBER: 395-030-541-888       |