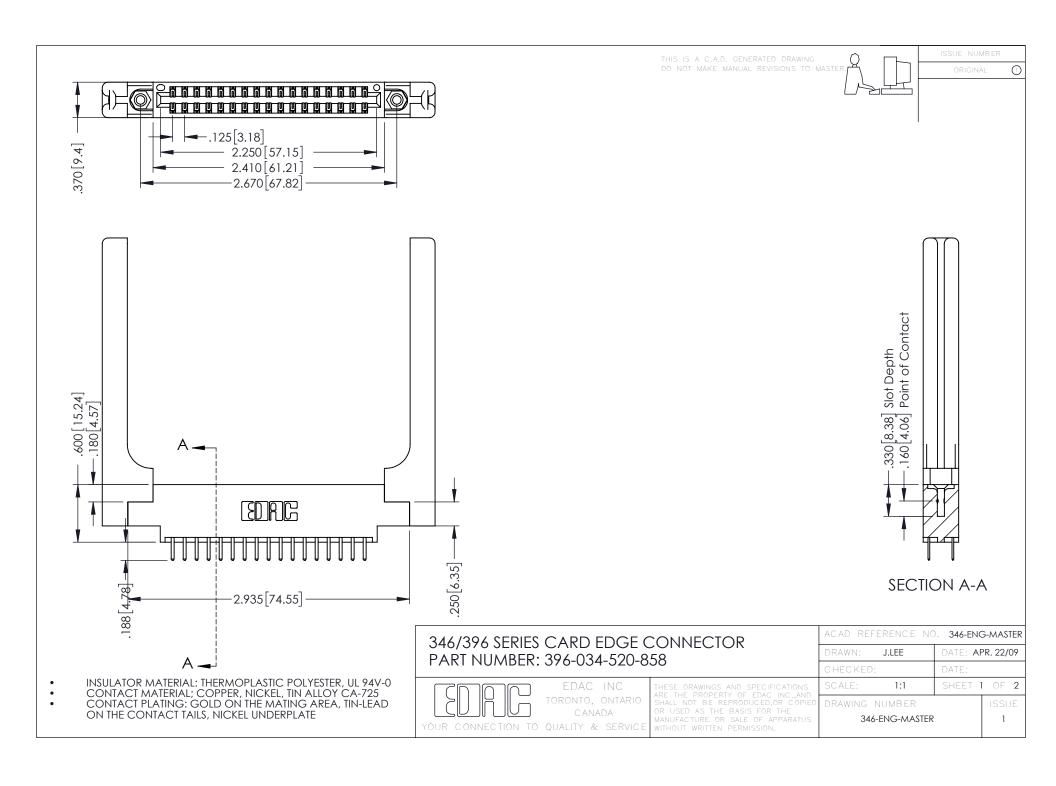

**Contact Code 555** 

**Contact Code 556** 

INSULATOR MATERIAL: THERMOPLASTIC POLYESTER, UL 94V-0 CONTACT MATERIAL; COPPER, NICKEL, TIN ALLOY CA-725 CONTACT PLATING: GOLD ON THE MATING AREA, TIN-LEAD

ON THE CONTACT TAILS, NICKEL UNDERPLATE

## 346/396 SERIES CARD EDGE CONNECTOR CONTACT CODE 555,556,558,559,560 DIMENSIONS

YOUR CONNECTION TO QUALITY & SERVICE

|   | ACAD REFERENCE NO. 346-ENG-MASTER |                  |
|---|-----------------------------------|------------------|
|   | DRAWN: J.LEE                      | DATE: APR. 22/09 |
|   | CHECKED:                          | DATE:            |
|   | SCALE: 1:1                        | SHEET 2 OF 2     |
| D | DRAWING NUMBER                    | ISSUE            |